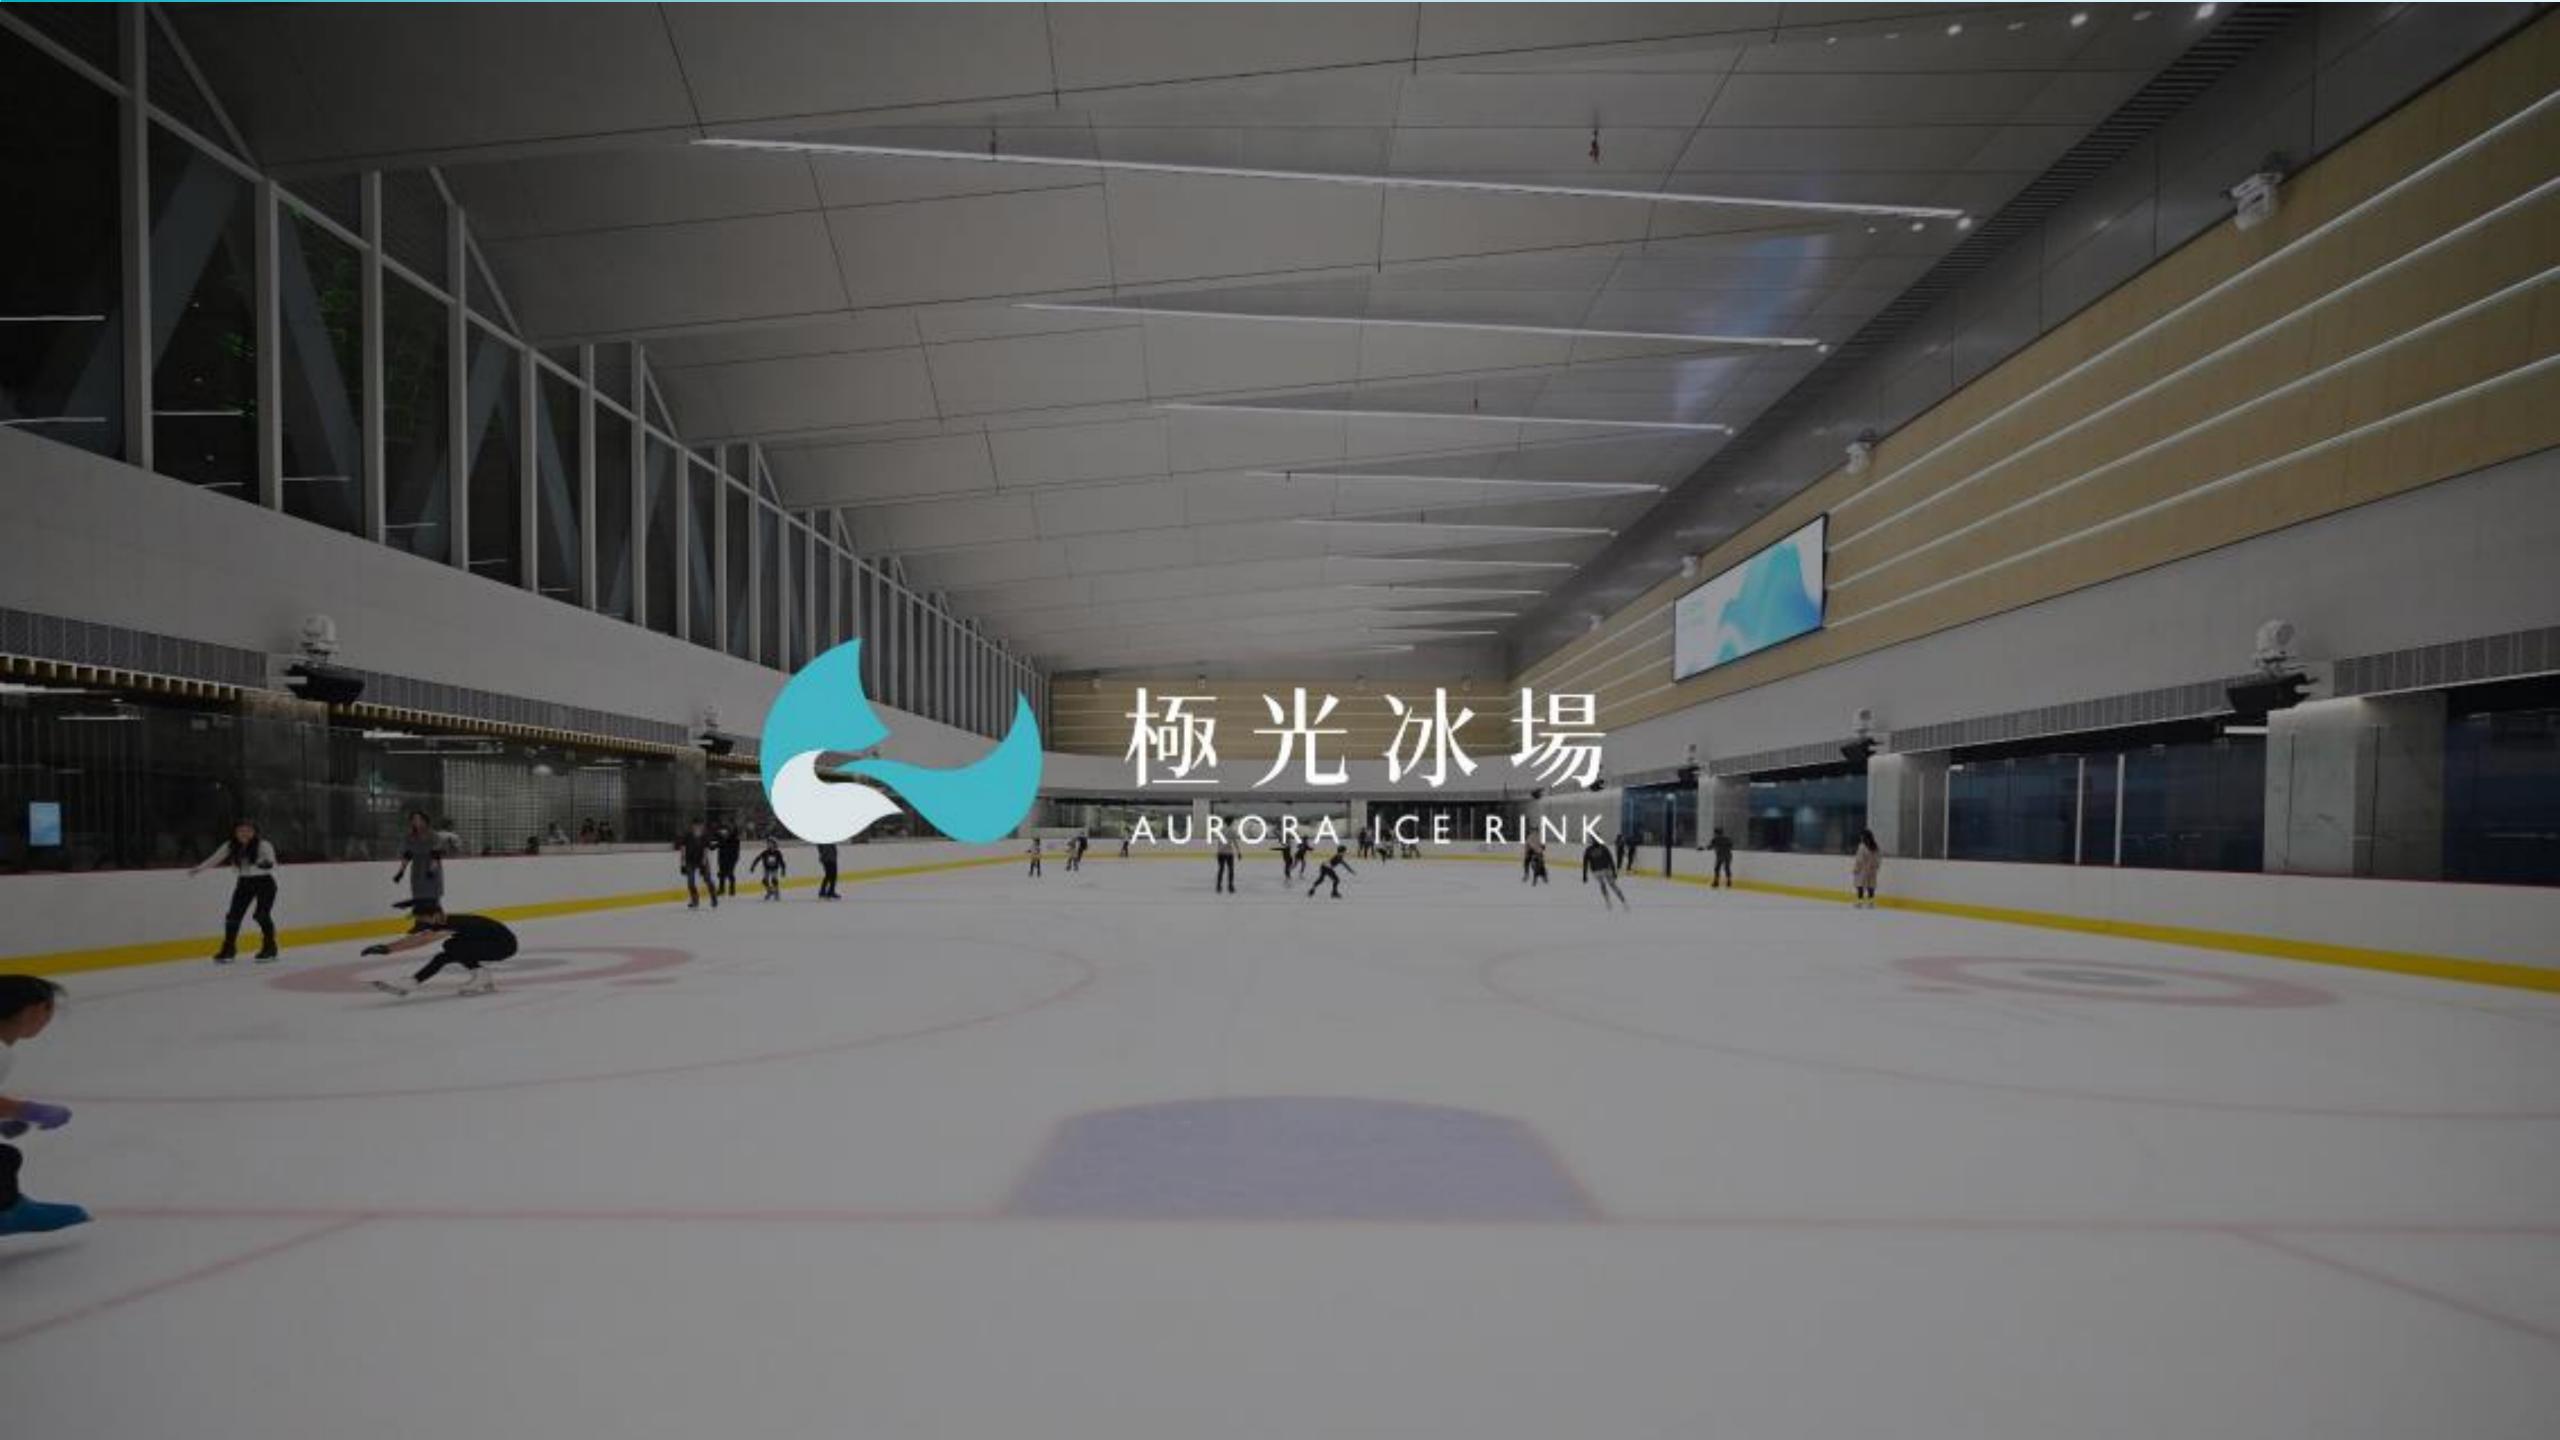

### Ice Rink?

### Aurora Ice Rink 極光冰場

#### Overview

Opening year: 2023

Ice Dimension: 57 x 26 Hockey Size Ice Rink

Seating: 200, Total of 500 with additional stage seating

Facilities: dance studio, training room with fixed harness and

electric spinner, on-ice auto harness, ladies changing

room, multi-function room, 1200 pairs rental skates.