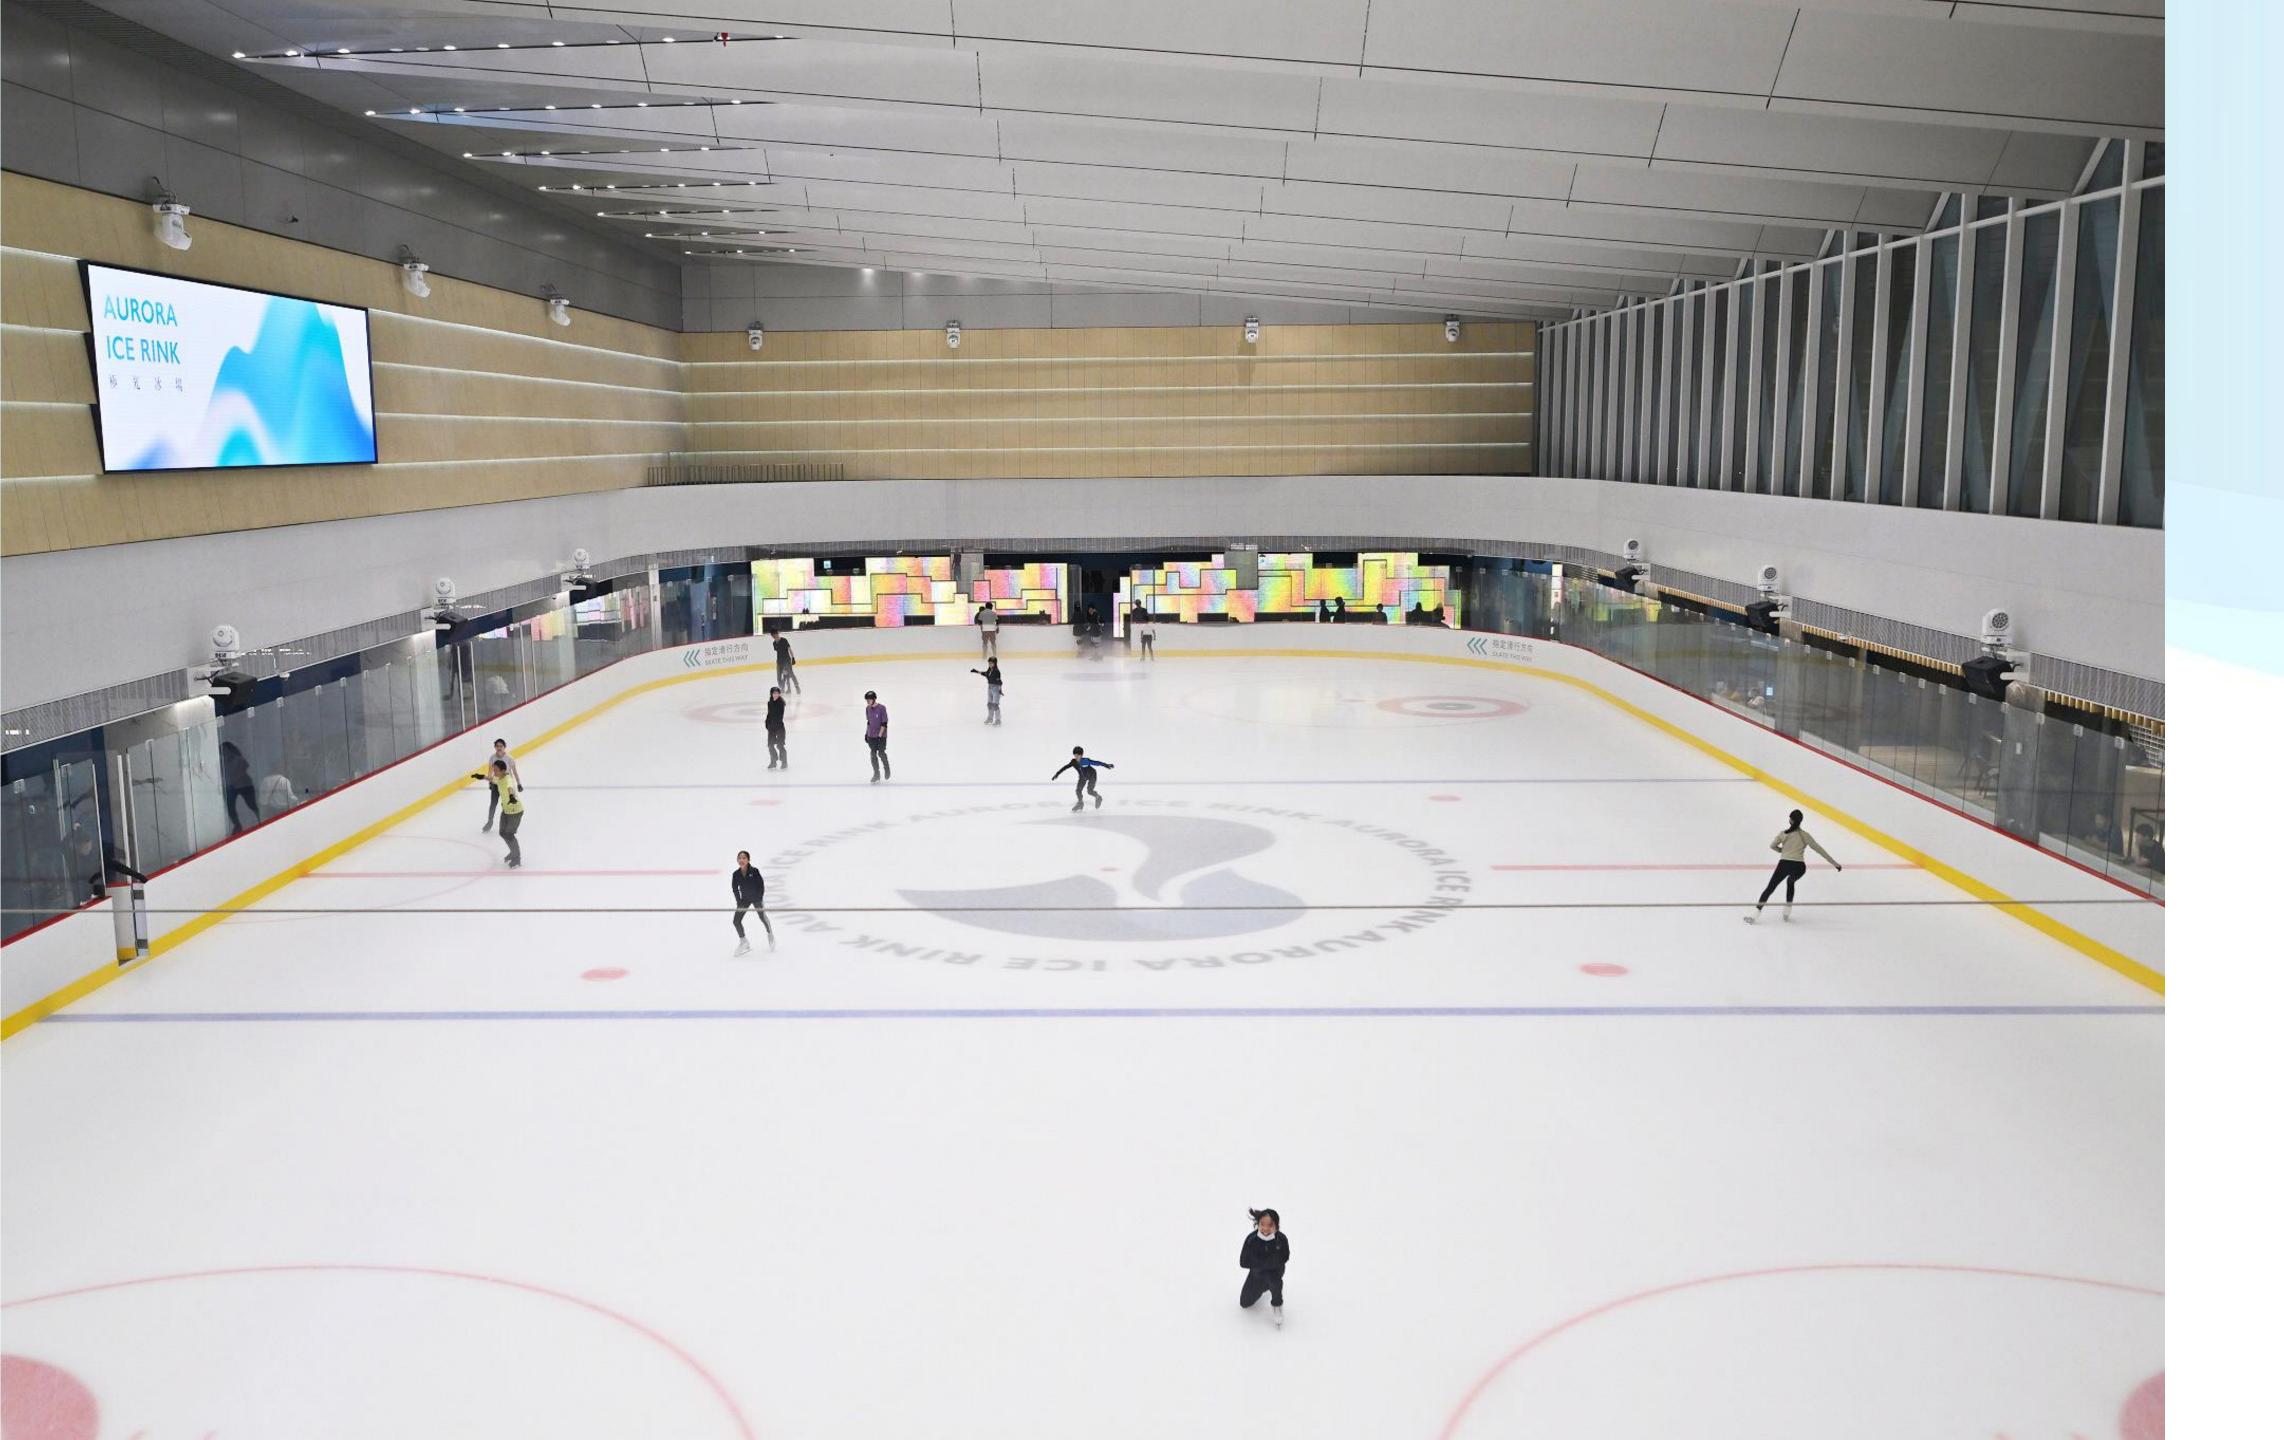

### Ice Rink?

### Aurora Ice Rink 極光冰場

#### Overview

Opening year: 2023

Ice Dimension: 57 x 26 Hockey Size Ice Rink

Seating: 200, Total of 500 with additional stage seating

Facilities: dance studio, training room with fixed harness and

electric spinner, on-ice auto harness, ladies changing

room, multi-function room, 1200 pairs rental skates.