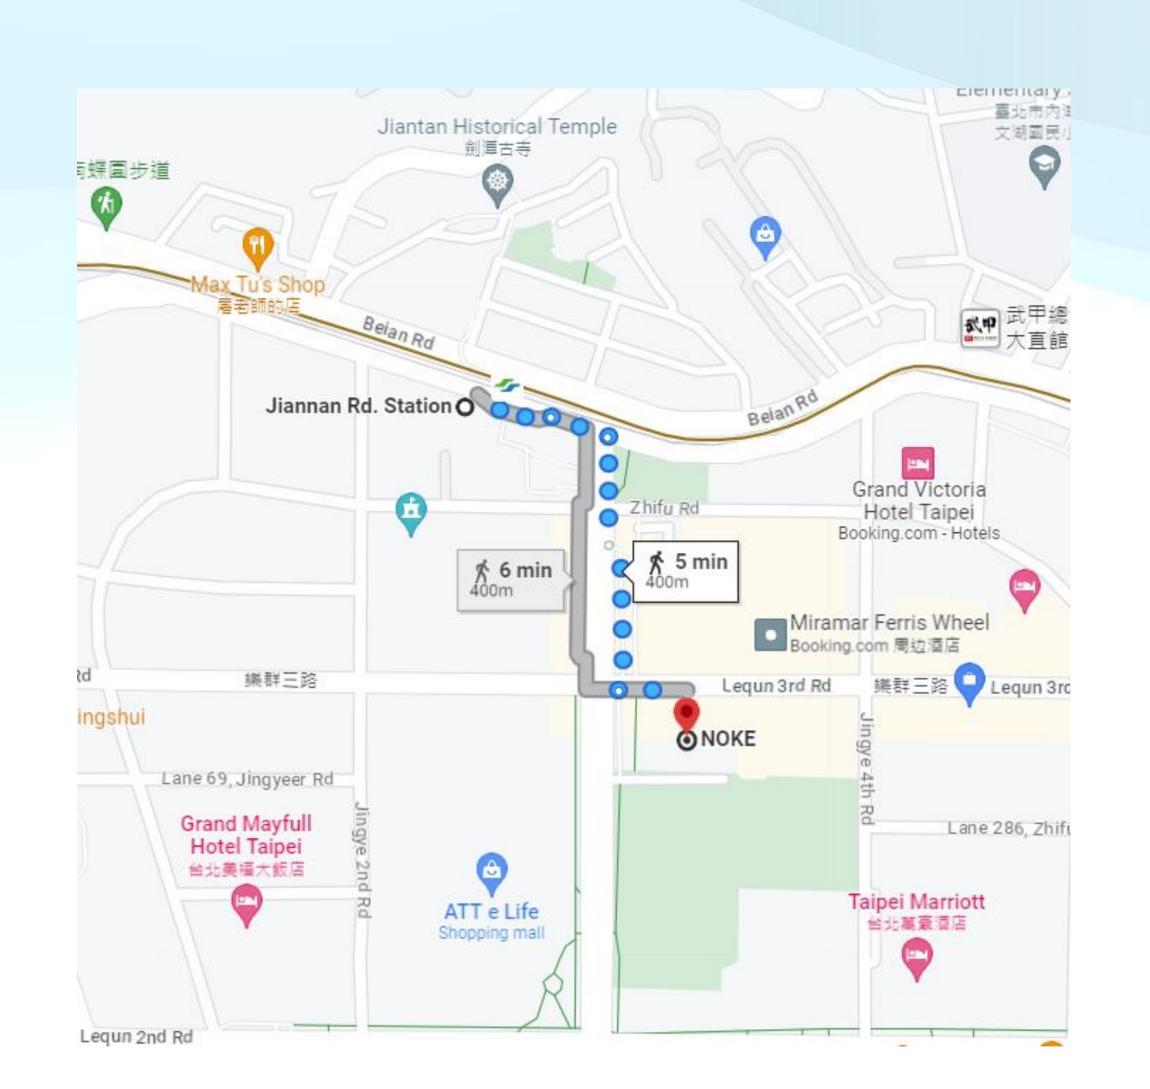

### HOSTING VENUE

**Shopping Mall?** 

NOKE 忠泰樂生活

**Overview** 

5 min walk from nearest metro station (Jian nan Rd station)