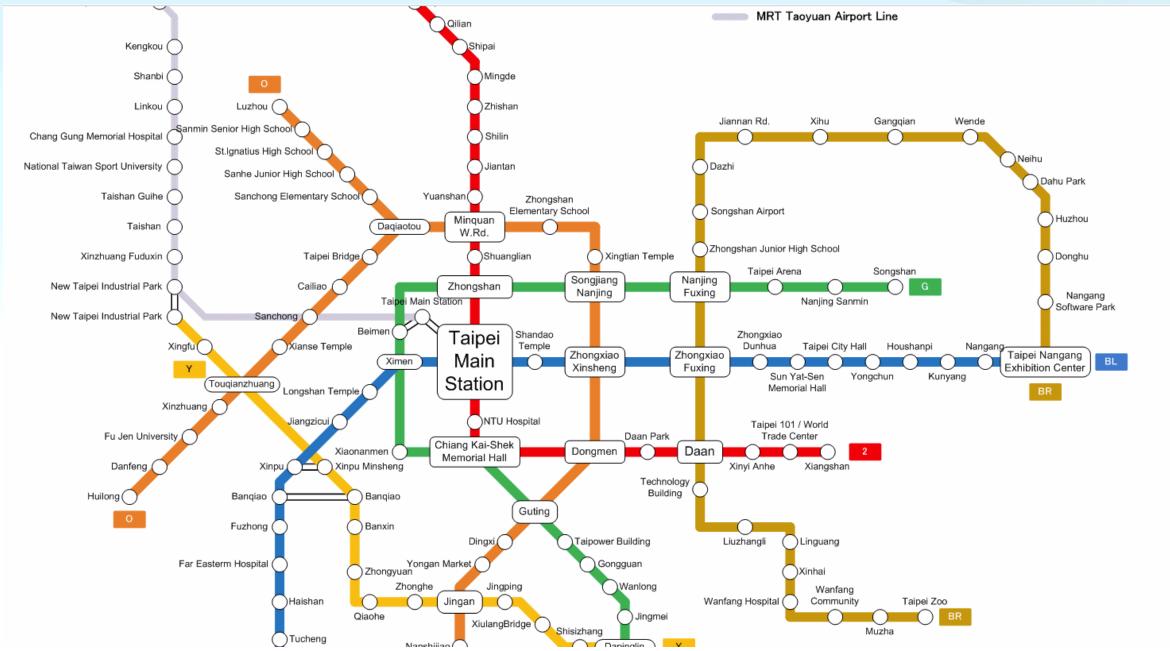

### Contents

- 1. Taiwan and Taipei City at a glance
- 2. Ice Rink and Shopping Mall
- 3. Transportation (international flights and local)
- 4. Hotels

# City at a glance

City Name?

**Taipei City** 

**City Overview** 

Capital of Taiwan

Comprehensive transportation

**Abundant Cultural History** 

Sound social Order

One of the favorite cities for tourists



# Abundant tourism resources















# Comprehensive transportation infrastructure





### HOSTING VENUE

# **Shopping Mall?**

# NOKE 忠泰樂生活

Overview

7 floors above ground and 3 floors below ground.

Tsutaya Bookstore, Michelin restaurant La Vie, Apu Jan, Onibus and Aurora Ice Rink.

48% for retail,34% for catering,18% for entertainment.



### HOSTING VENUE

**Shopping Mall?** 

NOKE 忠泰樂生活

**Overview** 

5 min walk from nearest metro station (Jian nan Rd station)



### NOKE

### Gourmet?

#### 17 Resturants:

Teppenyaki, Dim Sum, Michelin Star Diner Burger Thai Hotpot Japan Curry Vegetarian Bakery and more...











黑毛屋

◎ 5F | 主題餐廳

華漾DIM SUM ◎ 5F | 主題餐廳

老乾杯 ◎ 5F | 主題餐廳

◎ 5F | 主題餐廳

DODOLI 豆豆里 ◎ 5F | 主題餐廳





◎ 5F | 主題餐廳



MAISEN邁泉豬排 ◎ 5F | 主題餐廳



小小樹食 ◎ 4F | 主題餐廳



**AKA Sogetsu** ◎ 2F | 主題餐廳



**Bar Domani** ◎ 3F | 主題餐廳



雪場咖哩 ◎ 6F | 主題餐廳



La Vie by T