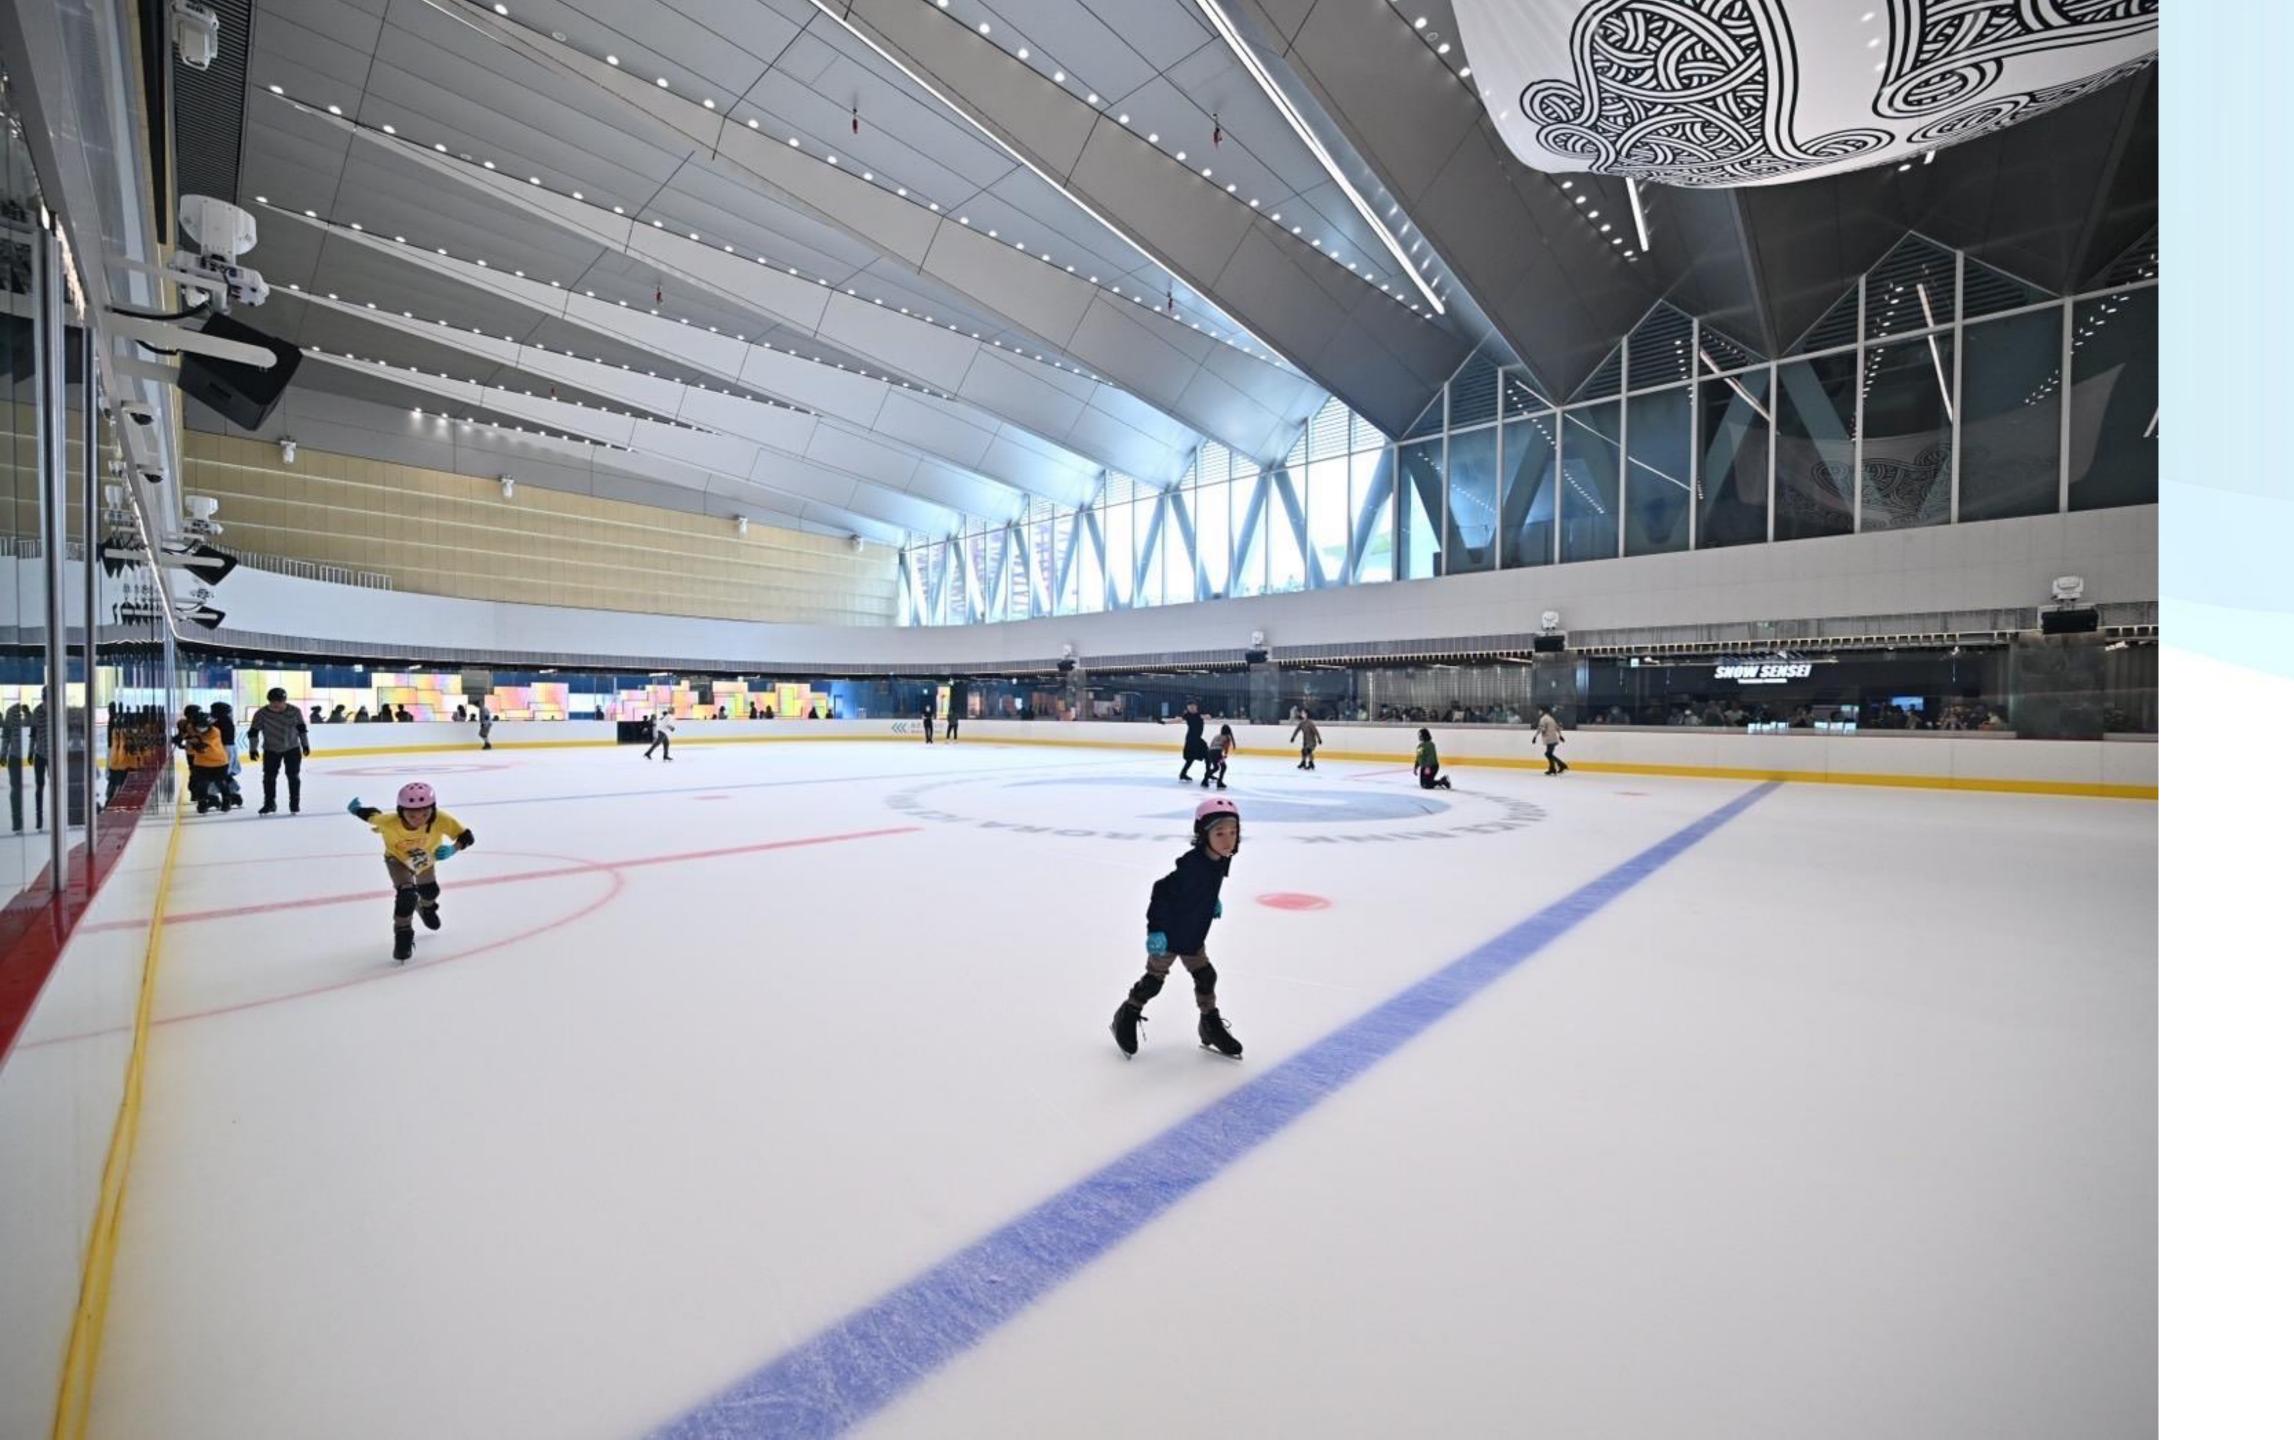

### Ice Rink?

### Aurora Ice Rink 極光冰場

#### Overview

Opening year: 2023

Ice Dimension: 57 x 26 Hockey Size Ice Rink

Seating: 200, Total of 500 with additional stage seating

Facilities: dance studio, training room with fixed harness and

electric spinner, on-ice auto harness, ladies changing

room, multi-function room, 1200 pairs rental skates.