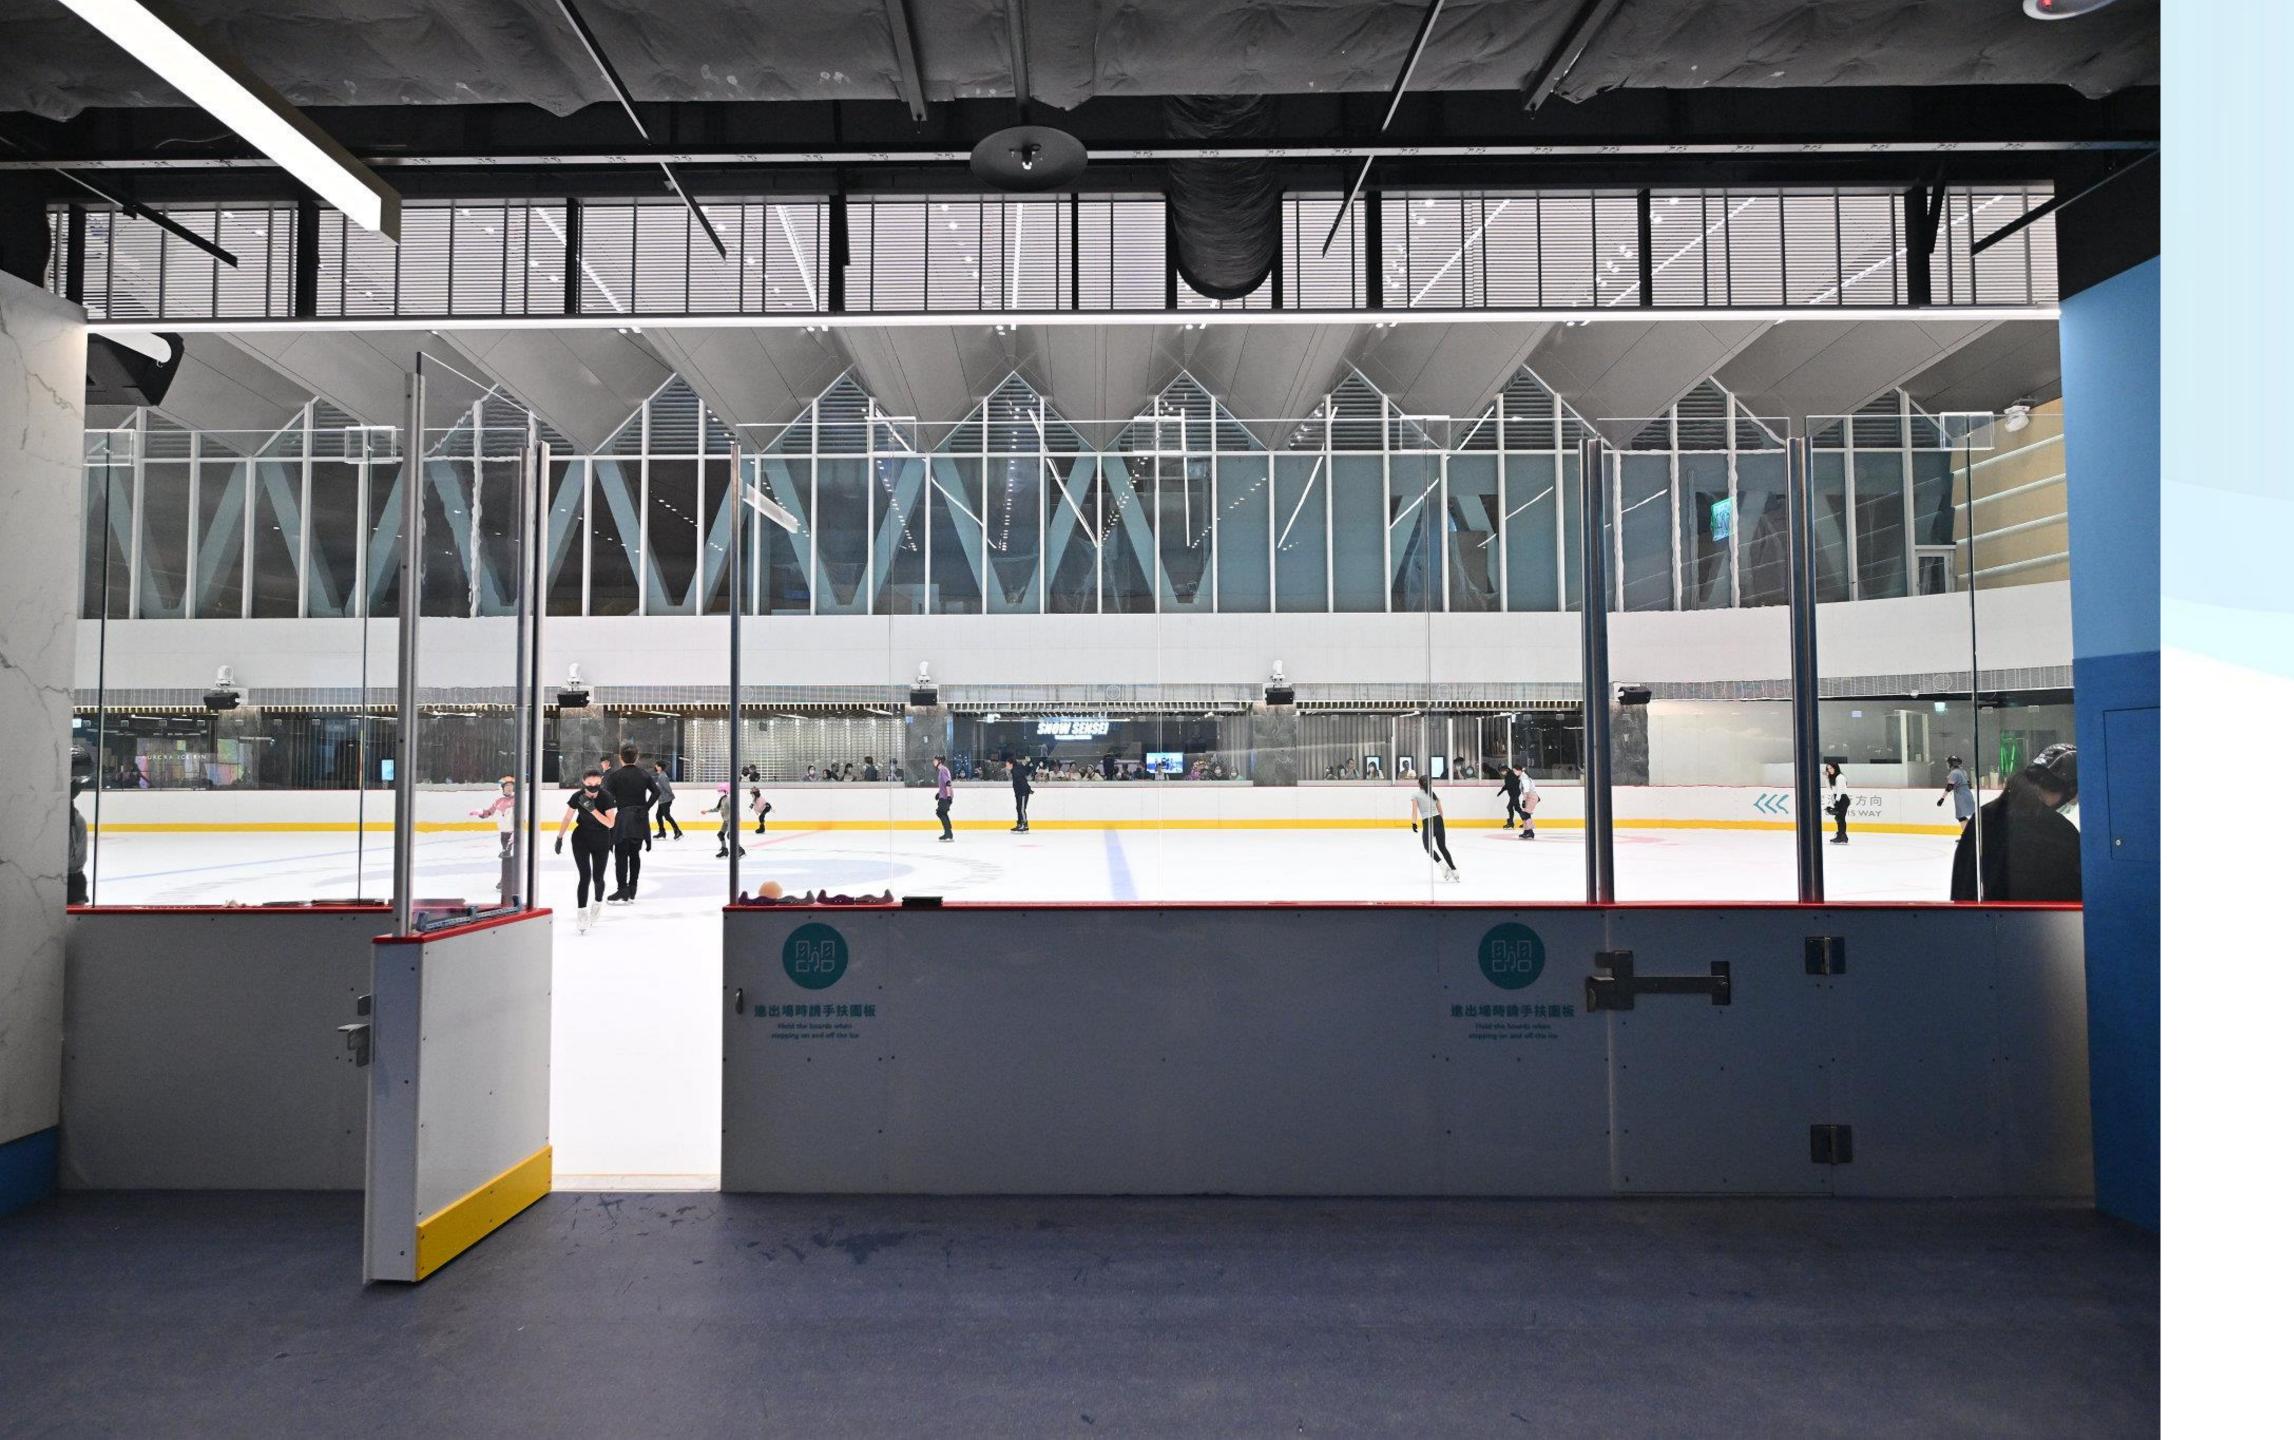

### Ice Rink?

### Aurora Ice Rink 極光冰場

#### Overview

Opening year: 2023

Ice Dimension: 57 x 26 Hockey Size Ice Rink

Seating: 200, Total of 500 with additional stage seating

Facilities: dance studio, training room with fixed harness and

electric spinner, on-ice auto harness, ladies changing

room, multi-function room, 1200 pairs rental skates.