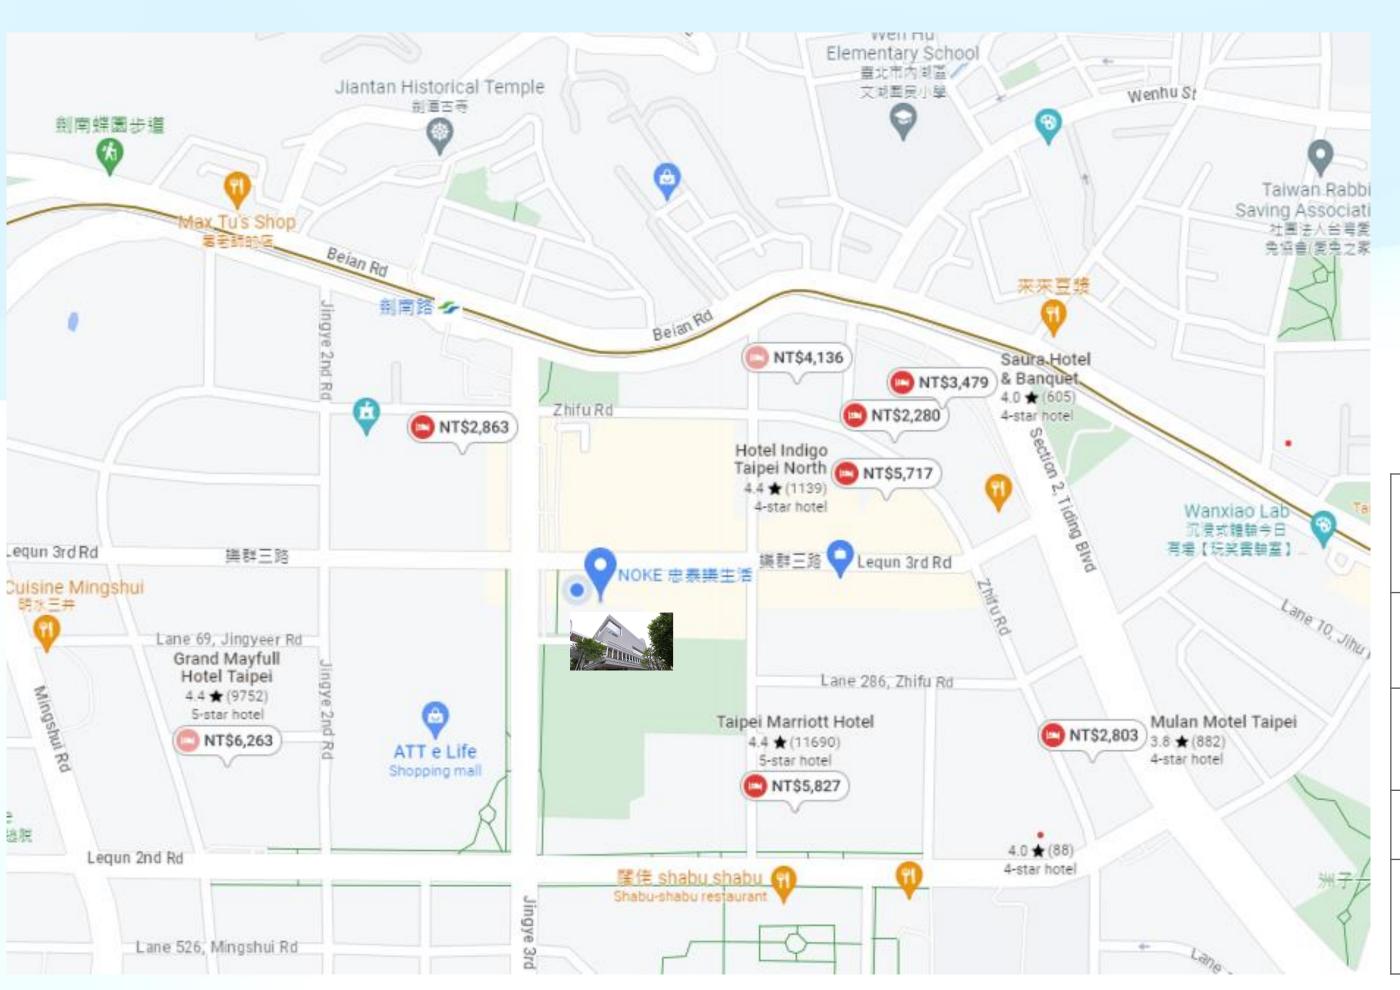

### Hotels

| Name of Hotel                  | Distance | Star | No. of rooms | Rate per<br>night |
|--------------------------------|----------|------|--------------|-------------------|
| Taipei Marriot Hotel           | 0.4km    | 5    | 506          | US\$240           |
| Hotel Indigo Taipei North      | 0.45km   | 4    | 149          | US\$159           |
| Grand Victoria Hotel<br>Taipei | 0.3km    | 4    | 96           | US\$140           |
| Grand Mayfull                  | 0.5km    | 5    | 146          | US\$180           |