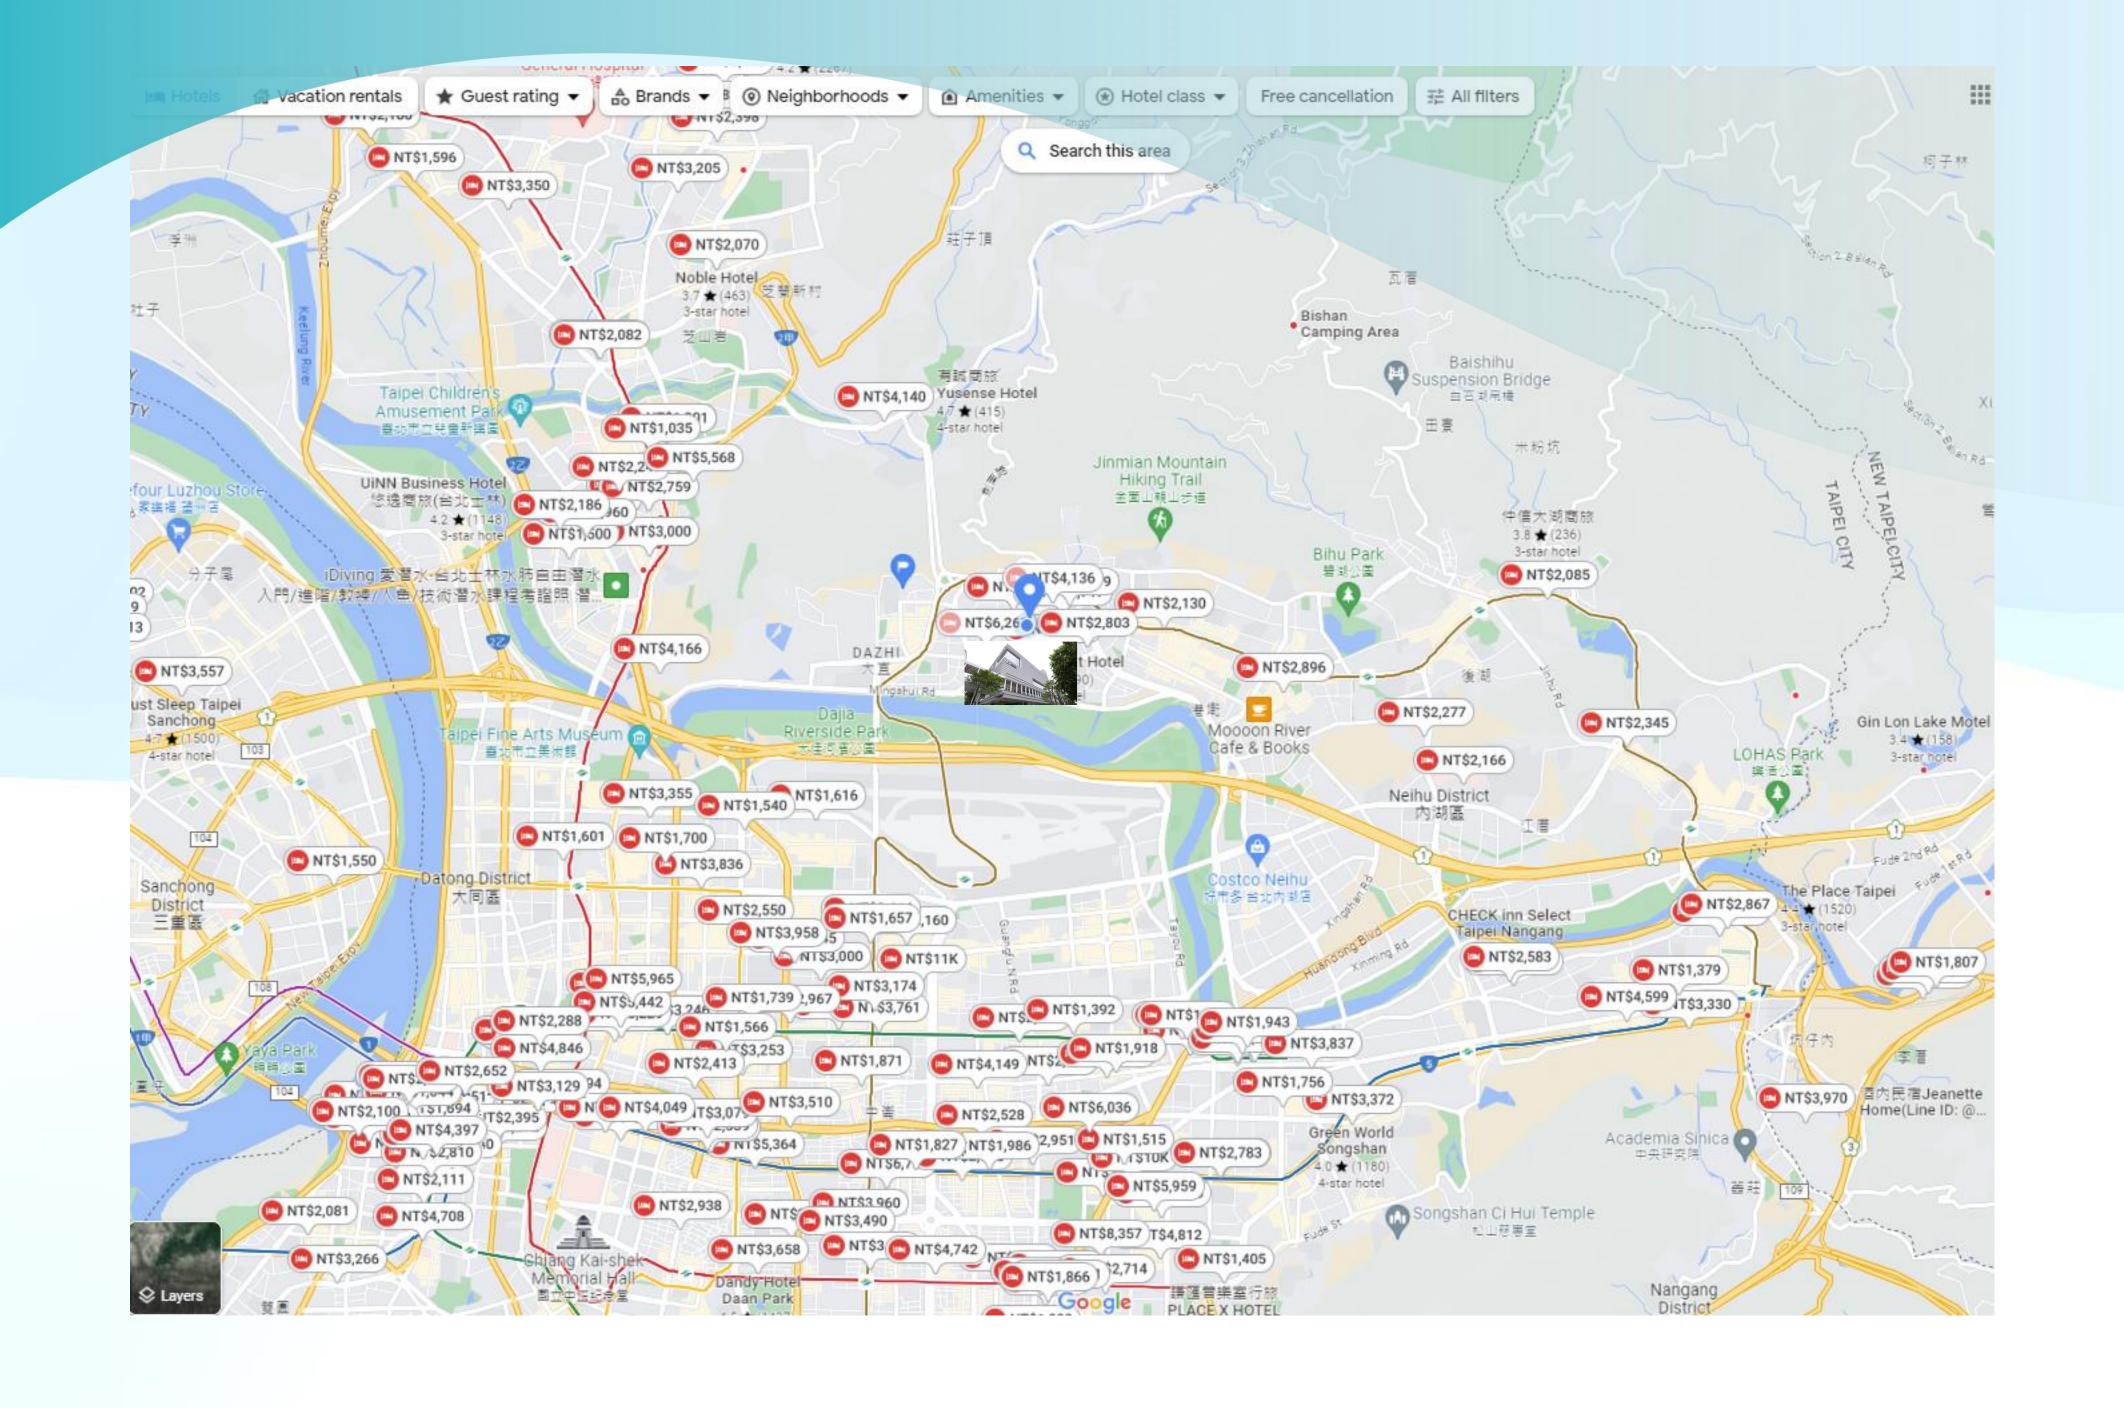

### Hotels

| Name of Hotel                  | Distance | Star | No. of rooms | Rate per<br>night |
|--------------------------------|----------|------|--------------|-------------------|
| Taipei Marriot Hotel           | 0.4km    | 5    | 506          | US\$240           |
| Hotel Indigo Taipei North      | 0.45km   | 4    | 149          | US\$159           |
| Grand Victoria Hotel<br>Taipei | 0.3km    | 4    | 96           | US\$140           |
| Grand Mayfull                  | 0.5km    | 5    | 146          | US\$180           |