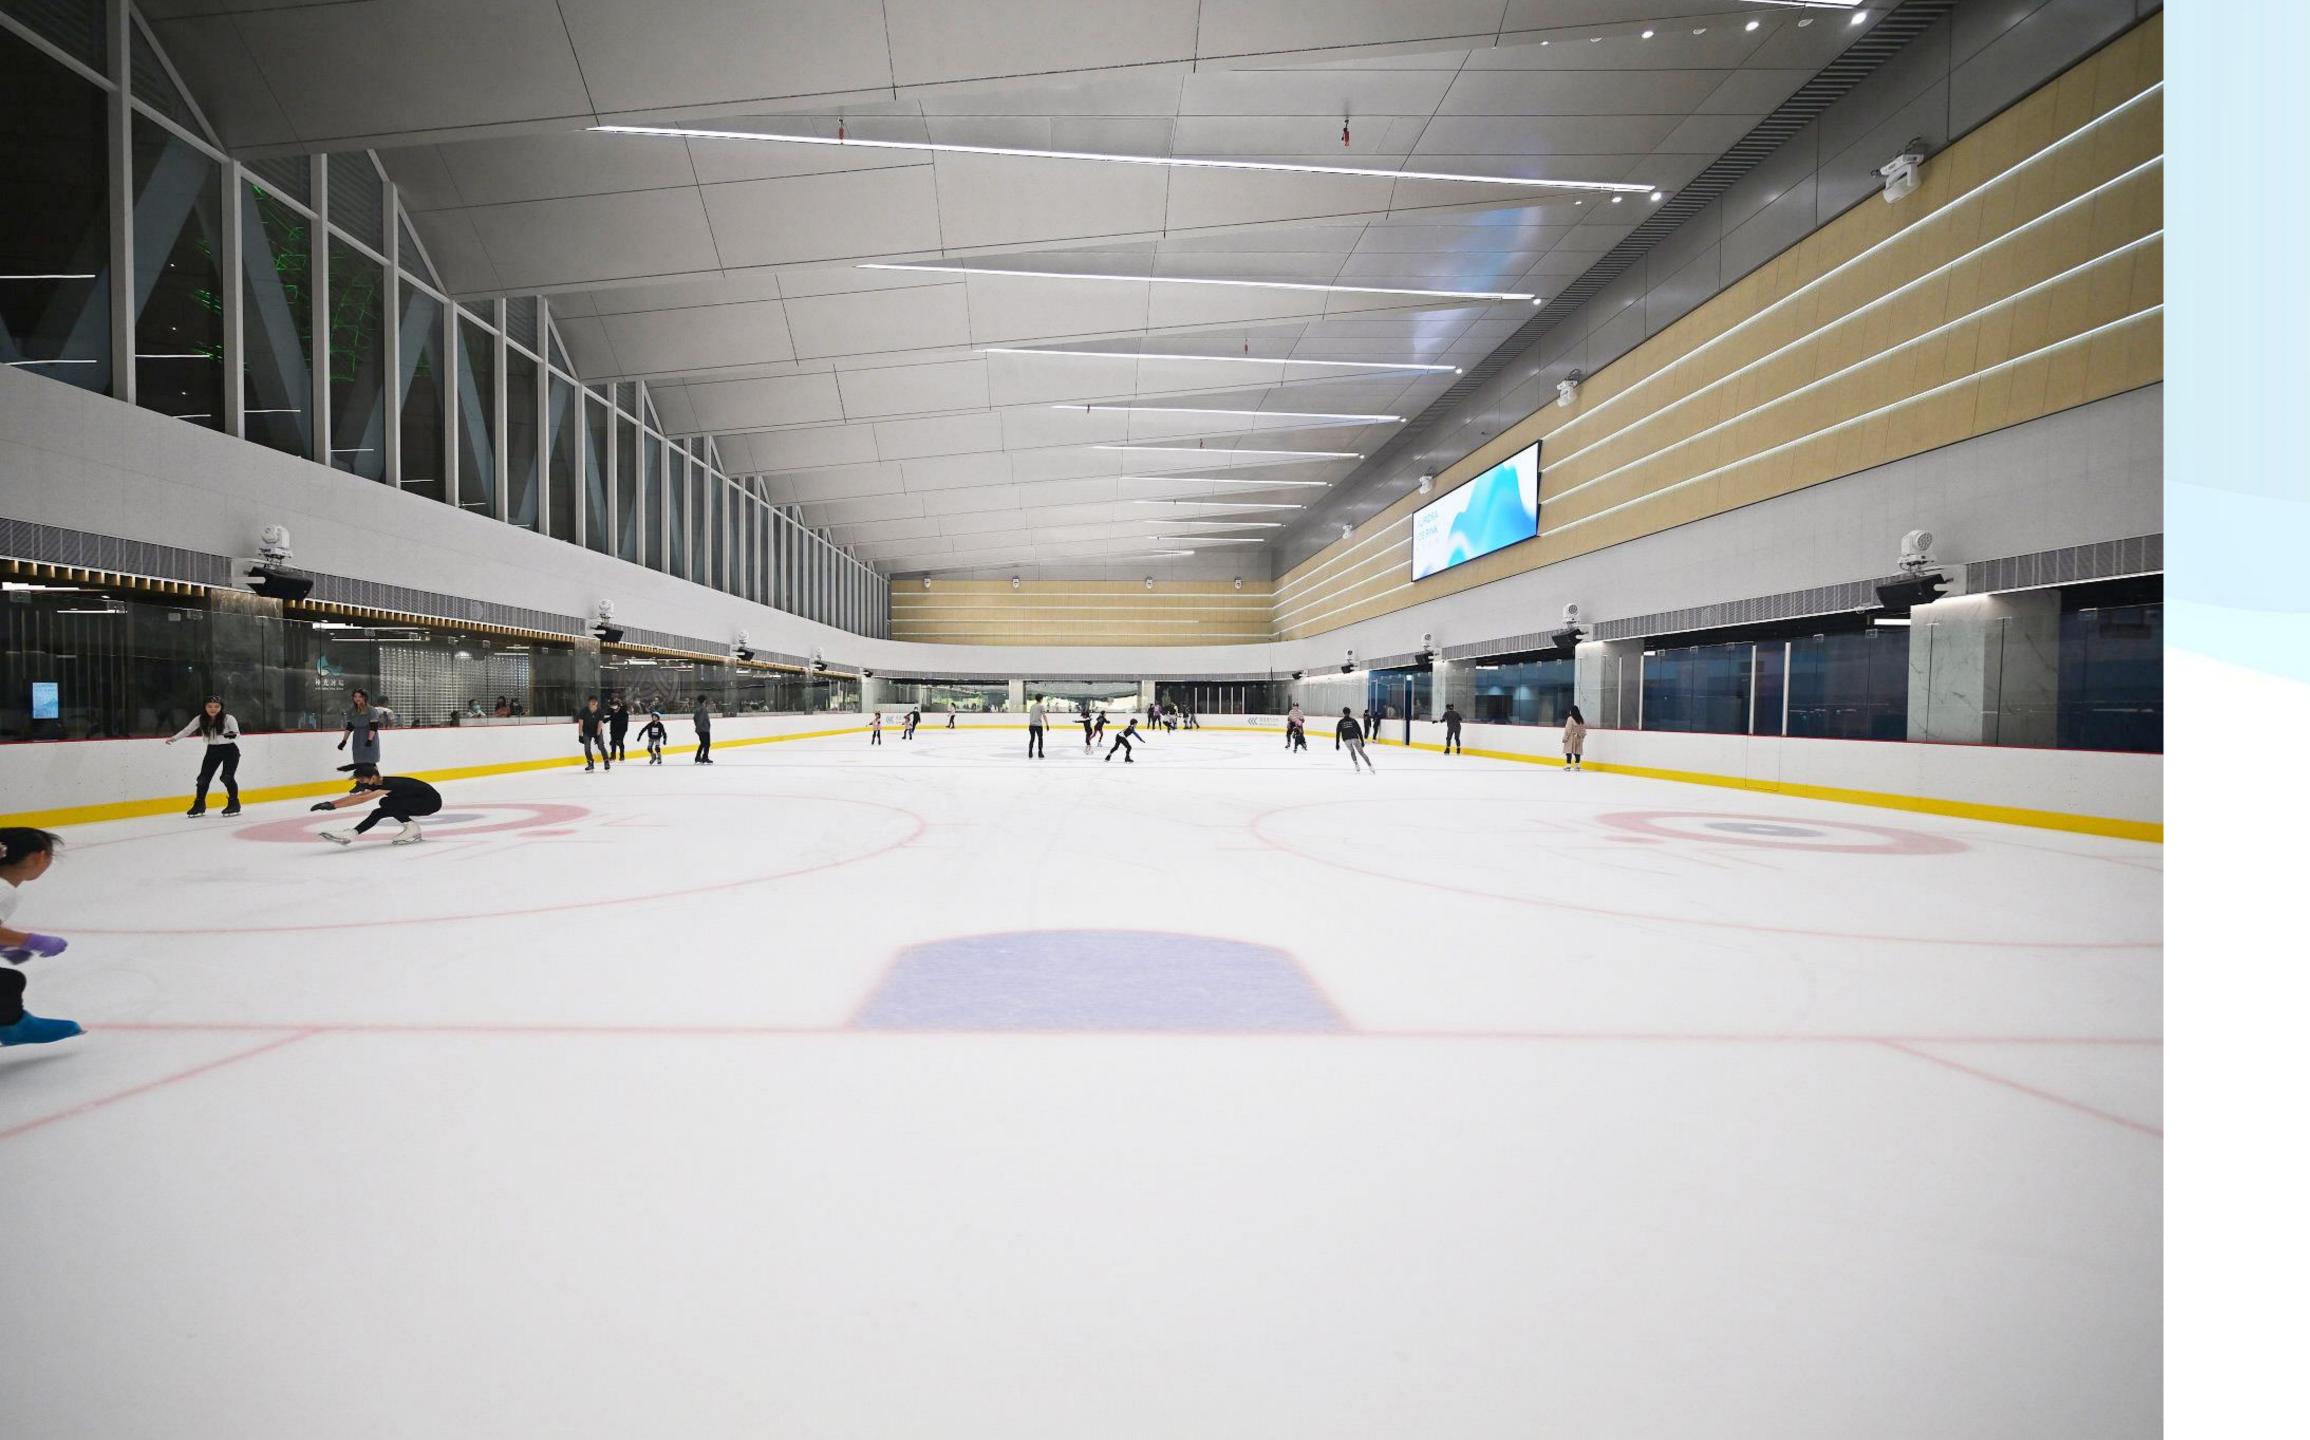

### Ice Rink?

### Aurora Ice Rink 極光冰場

#### Overview

Opening year: 2023

Ice Dimension: 57 x 26 Hockey Size Ice Rink

Seating: 200, Total of 500 with additional stage seating

Facilities: dance studio, training room with fixed harness and

electric spinner, on-ice auto harness, ladies changing

room, multi-function room, 1200 pairs rental skates.