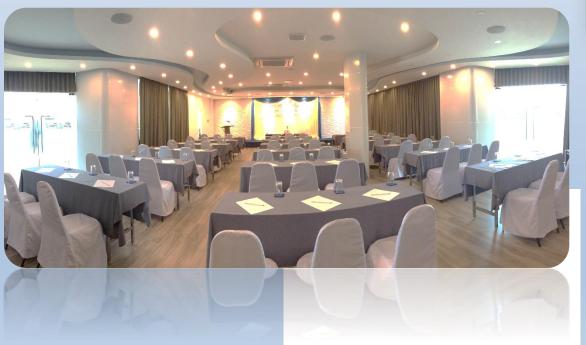

#### **Bai Ruer Room**

Located at the Boat Lagoon Resort hotel's main block, this meeting room is designed to cater for small meeting groups and private wedding parties. With a size of 450 sqm of area, the meeting room is also for seminars and conventions for group size of 250 and below.