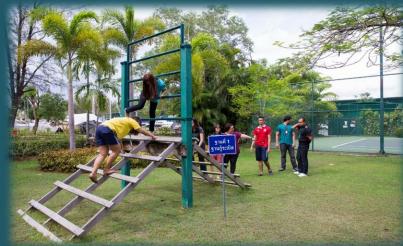

The Boat Lagoon Resort is also equipped with a large area for Team Building activities. Our in-house trainers are fully trained to get a day out for the participants to be a fun-filled day.

#### TEAM BUILDING FACILITIES