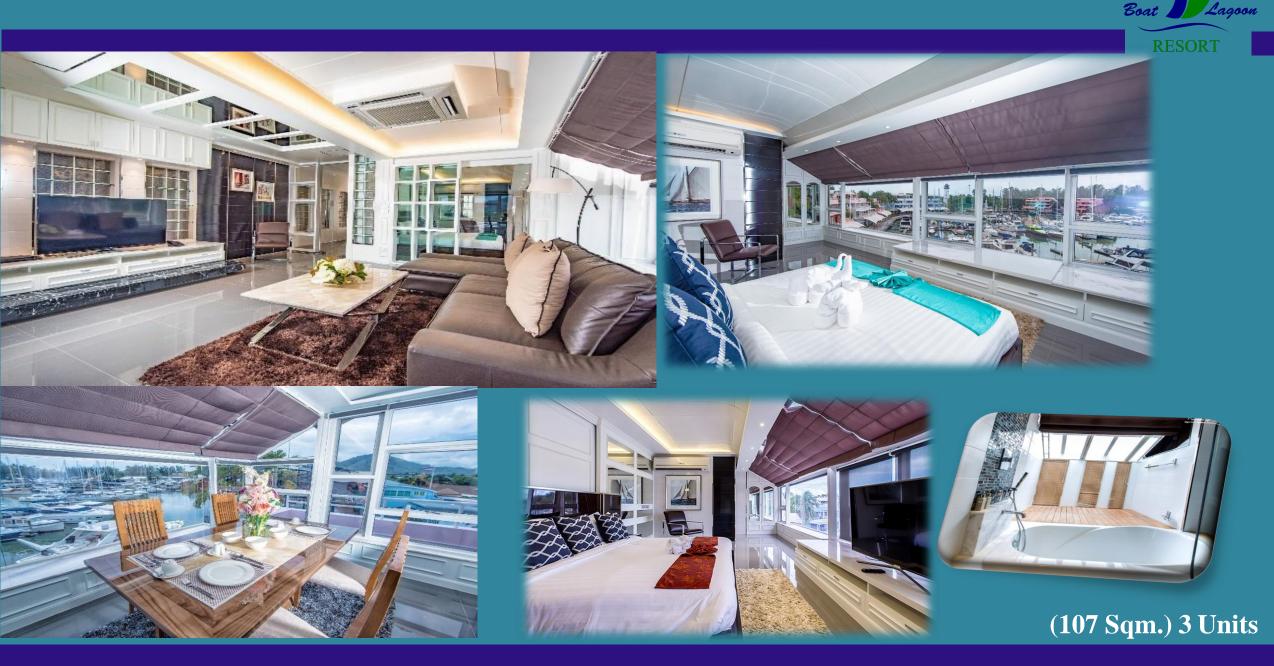

## **Pent House**

The pure modern elegance in the sky. This luxurious penthouse provides you with panoramic views over the marina. Every unit is fully self-contained. With one and two bedrooms with en-suite bathrooms. The master bedroom is spacious and equipped with modern facilities.

#### Penthouse Two Bedrooms (150 Sqm.) 12 Units