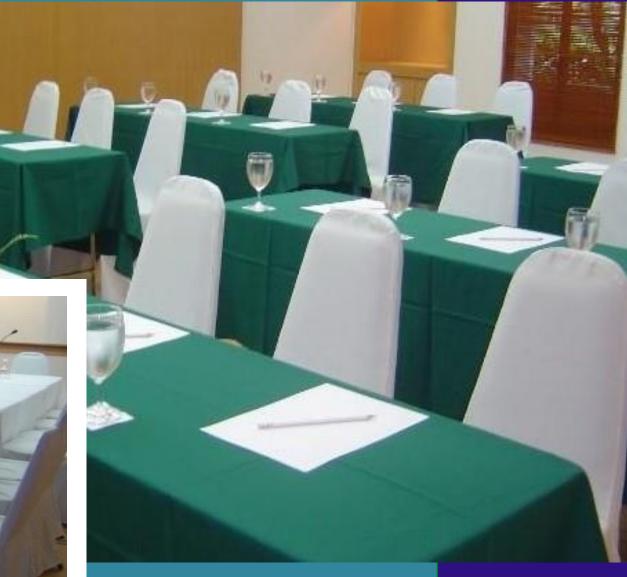

#### **Bai Ruer Room**

Located at the Boat Lagoon Resort hotel's main block, this meeting room is designed to cater for small meeting groups and private wedding parties. With a size of 450 sqm of area, the meeting room is also for seminars and conventions for group size of 250 and below.

#### White House Marquee

White House provides a luxury and modern banquet facilities with a space of over 1,000 sqm. Ideally located for hosting seminars, meetings, parties, wedding dinners, concerts and exhibitions to be hosted here. Located with a marina view, the ambience is simply breath taking. Ample parking facilities is available within the White House complex and it is your perfect venue for your choice of event•