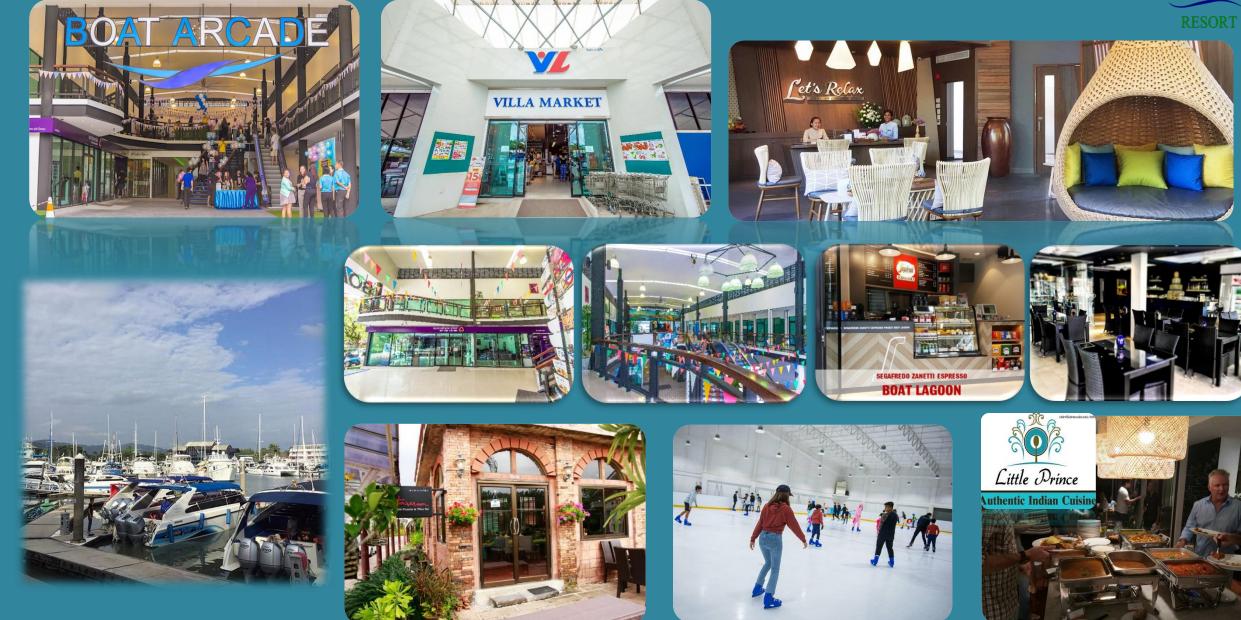

Within the marina village resort, hosts a wide range of dining facilities; from renowned coffee brands, Indian, French, Italian, Chinese, Japanese, Korean, Special Pastry, Gourmet specialty restaurants and local Thai cuisine. An international standard supermarket, Villa Market; a full-fledged bank, SPAs, boutiques and Phuket's 1st ice skating arena is all part of many facilities located within the village. Boat Lagoon Resort also hosts a wide option of facilities for MICE events, hosting one of the largest airconditioned marquee at Phuket.

Offering a one-stop centre for our guests, within our marina village, are located a host of tour operators and yacht charter services, offering daily trips to Phuket's scenic islands such as Phang Nga Bay, Phi Phi Islands, James Bond island, or simply explore the beauty of Andaman sea. Luxury yacht charter services are available, for exclusive private charters for groups and incentive trips. At Boat Lagoon Resort, we have something to cater for everyone's needs.

#### **Activities & Facilities within our Marina Village Complex**