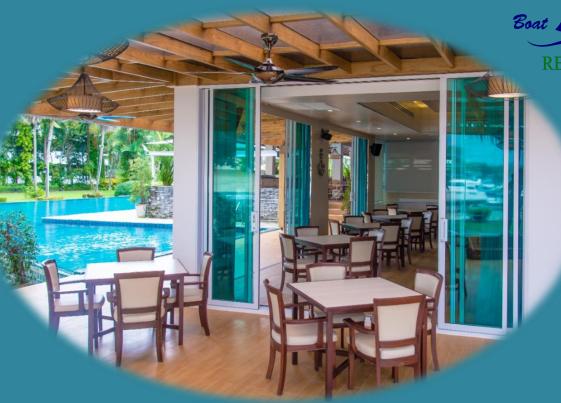

Within the marina village resort, hosts a wide range of dining facilities; from renowned coffee brands, Indian, French, Italian, Chinese, Japanese, Korean, Special Pastry, Gourmet specialty restaurants and local Thai cuisine. An international standard supermarket, Villa Market; a full-fledged bank, SPAs, boutiques and Phuket's 1st ice skating arena is all part of many facilities located within the village. Boat Lagoon Resort also hosts a wide option of facilities for MICE events, hosting one of the largest airconditioned marquee at Phuket.

The 'Lagoon Quay' located on the ground floor of the marina zone, consists of a collective of dining outlets, which overlooks the beautiful marina with its moored yachts and pleasure crafts.

Our resort consists of 270 rooms of Deluxe, Premier and Suites; which has the combined of Thai hospitality service with a blend of nautical theme decor. Our rooms are spacious and provides a complete harmony.