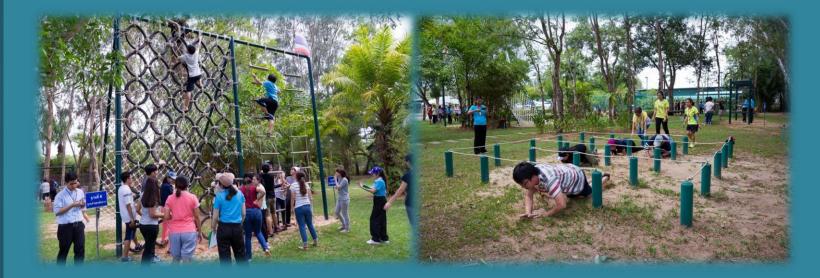

The Boat Lagoon Resort is also equipped with a large area for Team Building activities. Our in-house trainers are fully trained to get a day out for the participants to be a fun-filled day.

#### TEAM BUILDING FACILITIES