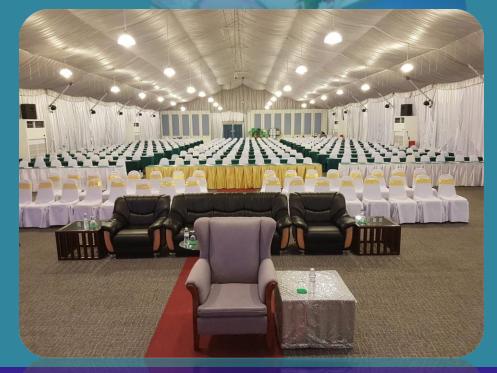

#### White House Marquee

White House provides a luxury and modern banquet facilities with a space of over 1,000 sqm. Ideally located for hosting seminars, meetings, parties, wedding dinners, concerts and exhibitions to be hosted here. Located with a marina view, the ambience is simply breath taking. Ample parking facilities is available within the White House complex and it is your perfect venue for your choice of event•