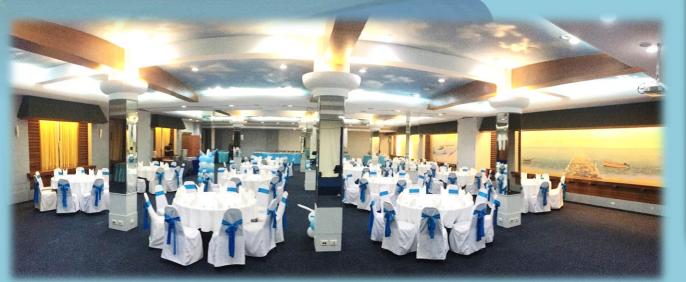

#### **Bai Ruer Room**

Located at the Boat Lagoon Resort hotel's main block, this meeting room is designed to cater for small meeting groups and private wedding parties. With a size of 450 sqm of area, the meeting room is also for seminars and conventions for group size of 250 and below.