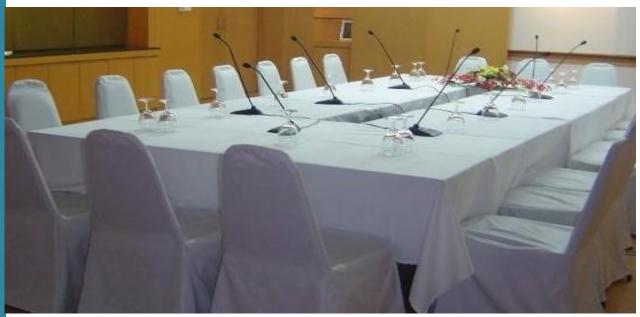

## **Boat Point Room**

Located at Boat Lagoon Resort, overlooking the marina, this room caters for meetings, seminars, boardroom set-up and private lunch and dinners. Designed with luxury and modern style, the latest meeting facilities are provided to cater for your every need.

#### **Bai Ruer Room**

Located at the Boat Lagoon Resort hotel's main block, this meeting room is designed to cater for small meeting groups and private wedding parties. With a size of 450 sqm of area, the meeting room is also for seminars and conventions for group size of 250 and below.