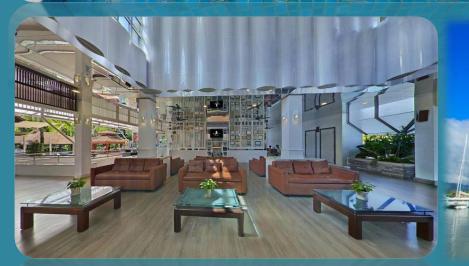

| POOLSIDE GARDEN                | -       | - :       | 200            | 200                                             | -       | -       | ÷ ;           |

The Boat Lagoon Resort is also equipped with a large area for Team Building activities. Our in-house trainers are fully trained to get a day out for the participants to be a fun-filled day.





#### TEAM BUILDING FACILITIES























#### **Activities & Facilities within our Marina Village Complex**