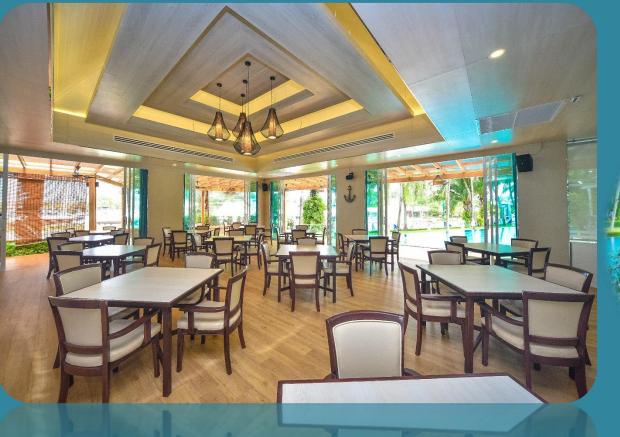

Within the marina village resort, hosts a wide range of dining facilities; from renowned coffee brands, Indian, French, Italian, Chinese, Japanese, Korean, Special Pastry, Gourmet specialty restaurants and local Thai cuisine. An international standard supermarket, Villa Market; a full-fledged bank, SPAs, boutiques and Phuket's 1st ice skating arena is all part of many facilities located within the village. Boat Lagoon Resort also hosts a wide option of facilities for MICE events, hosting one of the largest airconditioned marquee at Phuket.

The 'Lagoon Quay' located on the ground floor of the marina zone, consists of a collective of dining outlets, which overlooks the beautiful marina with its moored yachts and pleasure crafts.

Our resort consists of 270 rooms of Deluxe, Premier and Suites; which has the combined of Thai hospitality service with a blend of nautical theme decor. Our rooms are spacious and provides a complete harmony.