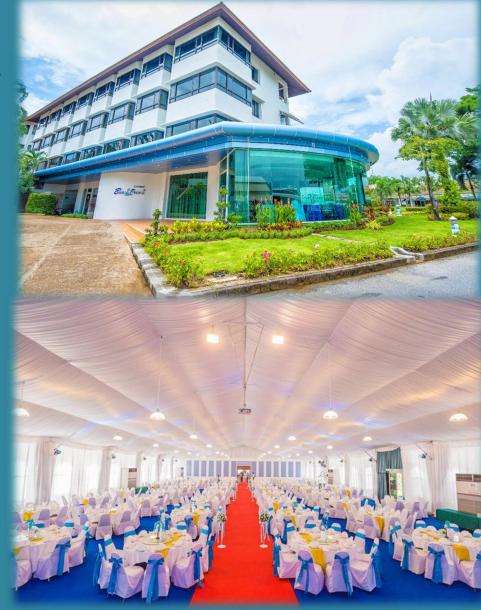

RESORT

Boat Lagoon Resort 22/1 Moo 2 Thepkasattri Road Tambol Kohkaew Amphur Muang, Phuket Thailand Tel. 66 76 239888 Email : <u>hotel@phuketboatlagoon.com www.boatlagoonresort.com</u>

Boat Lagoon Resort is located within Phuket's 1st premier marina, the Phuket Boat Lagoon, which is a lifestyle and residential village. The resort is located 20-minutes from Phuket International Airport and all our 270-rooms are tastefully furnished to nautical themed decor. Facilities within the resort is a large swimming pool, tennis court with surrounding area for jogging. The resort also offers long-term accommodations at our fully furnished one and two bedroom penthouse apartments.

#### White House Marquee

White House provides a luxury and modern banquet facilities with a space of over 1,000 sqm. Ideally located for hosting seminars, meetings, parties, wedding dinners, concerts and exhibitions to be hosted here. Located with a marina view, the ambience is simply breath taking. Ample parking facilities is available within the White House complex and it is your perfect venue for your choice of event•