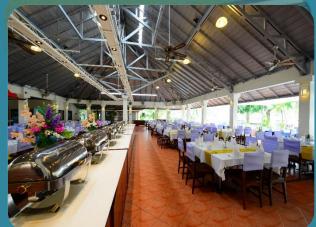

#### White House Marquee

White House provides a luxury and modern banquet facilities with a space of over 1,000 sqm. Ideally located for hosting seminars, meetings, parties, wedding dinners, concerts and exhibitions to be hosted here. Located with a marina view, the ambience is simply breath taking. Ample parking facilities is available within the White House complex and it is your perfect venue for your choice of event•