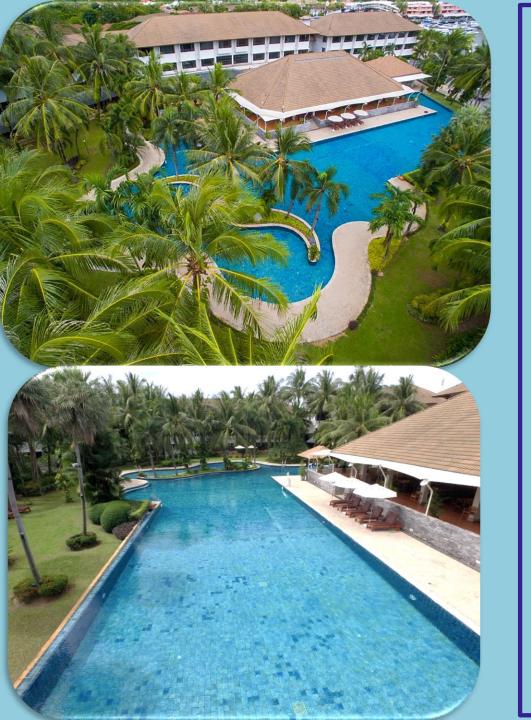

RESORT

Boat Lagoon Resort 22/1 Moo 2 Thepkasattri Road Tambol Kohkaew Amphur Muang, Phuket Thailand Tel. 66 76 239888 Email : <u>hotel@phuketboatlagoon.com www.boatlagoonresort.com</u>

Boat Lagoon Resort is located within Phuket's 1st premier marina, the Phuket Boat Lagoon, which is a lifestyle and residential village. The resort is located 20-minutes from Phuket International Airport and all our 270-rooms are tastefully furnished to nautical themed decor. Facilities within the resort is a large swimming pool, tennis court with surrounding area for jogging. The resort also offers long-term accommodations at our fully furnished one and two bedroom penthouse apartments.

## **Accommodation(Hotel Wing)**

All Deluxe, Lagoon Deluxe and Grand Deluxe are tastefully furnished to give you "living in a home" experience. All rooms are overlooking the 50 Meters freeform swimming pool