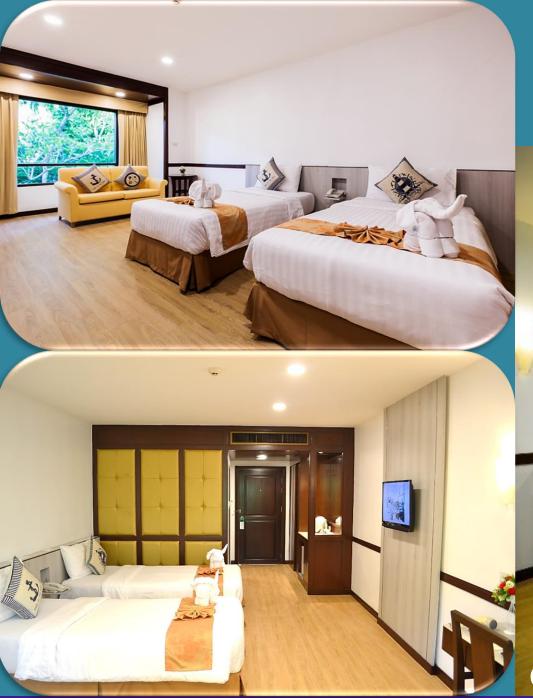

### **Accommodation (Resort Wing)**

Premier Deluxe, Premier Lagoon Deluxe and Premier Lagoon Suites located along the boardwalk, overlooking Phuket's premier and luxury marina. We aim to make your stay here a memorable one. Our spacious rooms with nautical themed fittings, is a complete living in harmony.

## Deluxe (Resort wing)

42 Units 32 Sqm.

Premier Lagoon Deluxe (85 Sqm.) 33 Units

aoon