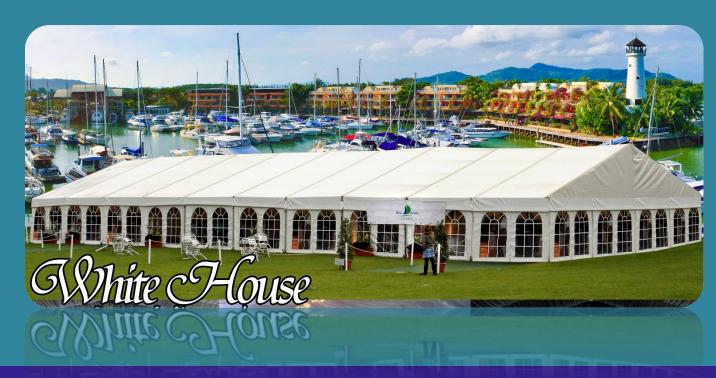

#### White House Marquee

White House provides a luxury and modern banquet facilities with a space of over 1,000 sqm. Ideally located for hosting seminars, meetings, parties, wedding dinners, concerts and exhibitions to be hosted here. Located with a marina view, the ambience is simply breath taking. Ample parking facilities is available within the White House complex and it is your perfect venue for your choice of event•