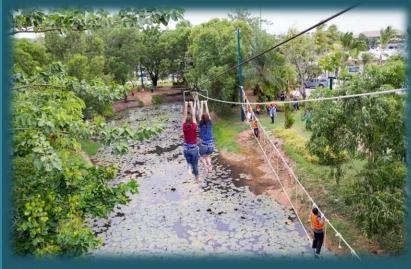

The Boat Lagoon Resort is also equipped with a large area for Team Building activities. Our in-house trainers are fully trained to get a day out for the participants to be a fun-filled day.

#### TEAM BUILDING FACILITIES