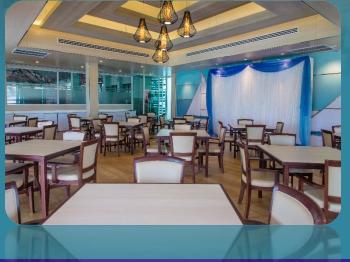

## **Captain Room**

Located adjacent to the Boat Lagoon Resort's swimming pool and Harbour Restaurant, the Captain Room caters for company parties, birthday parties, The room size is of 70 sqm. At the end of the day, do not leave Boat Lagoon Resort, without a photo opportunity with the boats berthed at our marina. It's simply a breath taking view.