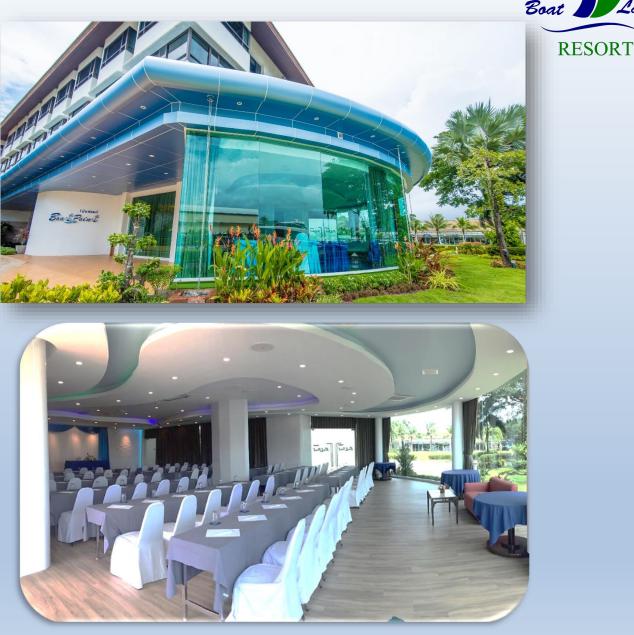

## **Boat Point Room**

Located at Boat Lagoon Resort, overlooking the marina, this room caters for meetings, seminars, boardroom set-up and private lunch and dinners. Designed with luxury and modern style, the latest meeting facilities are provided to cater for your every need.