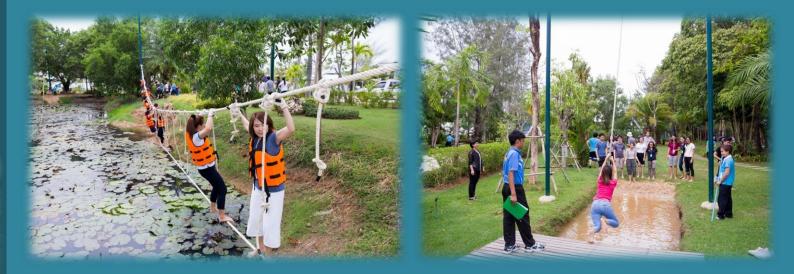

The Boat Lagoon Resort is also equipped with a large area for Team Building activities. Our in-house trainers are fully trained to get a day out for the participants to be a fun-filled day.

#### TEAM BUILDING FACILITIES