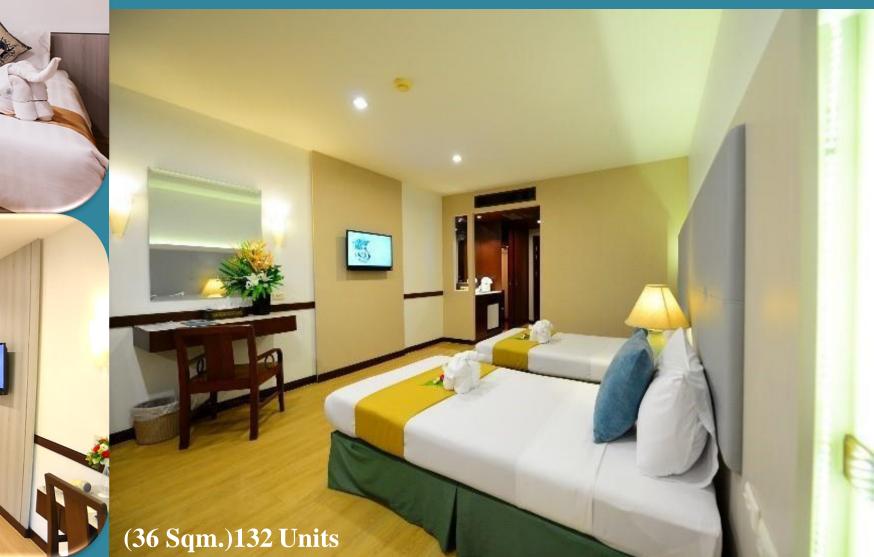

## Deluxe (Resort wing)

42 Units 32 Sqm.

Premier Lagoon Deluxe (85 Sqm.) 33 Units

aoon