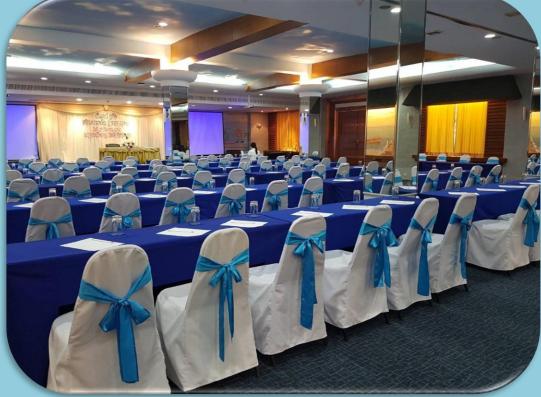

#### **Bai Ruer Room**

Located at the Boat Lagoon Resort hotel's main block, this meeting room is designed to cater for small meeting groups and private wedding parties. With a size of 450 sqm of area, the meeting room is also for seminars and conventions for group size of 250 and below.