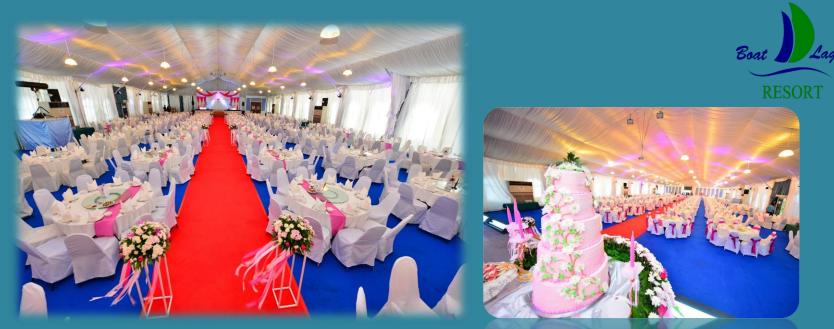

#### White House Marquee

White House provides a luxury and modern banquet facilities with a space of over 1,000 sqm. Ideally located for hosting seminars, meetings, parties, wedding dinners, concerts and exhibitions to be hosted here. Located with a marina view, the ambience is simply breath taking. Ample parking facilities is available within the White House complex and it is your perfect venue for your choice of event•