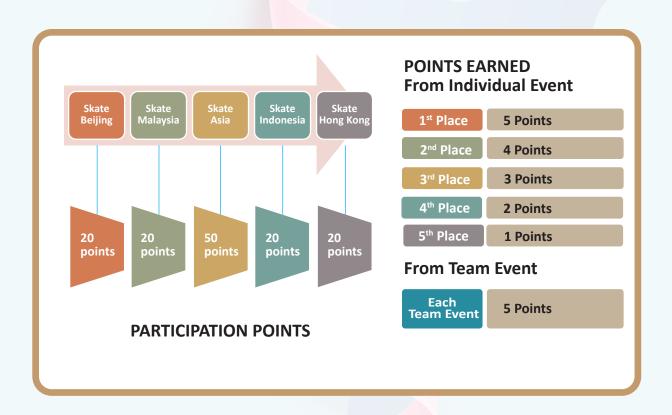

## **ISIASIA CHAMPIONSHIP SERIES FINAL 2019**

ISIASIA CHAMPIONSHIP SERIES FINAL 2019 will be held in THE RINK ICE ARENA BANGKOK, THAILAND on 15 - 18 January 2020.

All ISIAsia members are invited to participate in ISIASIA Championship Series Final 2019 if you have a minimum of **75 Points** (Accumulated from your participation in ISIAsia Championship Series 2019 in Skate Beijing, Skate Malaysia, Skate Asia, Skate Indonesia and ISI Skate Hong Kong).