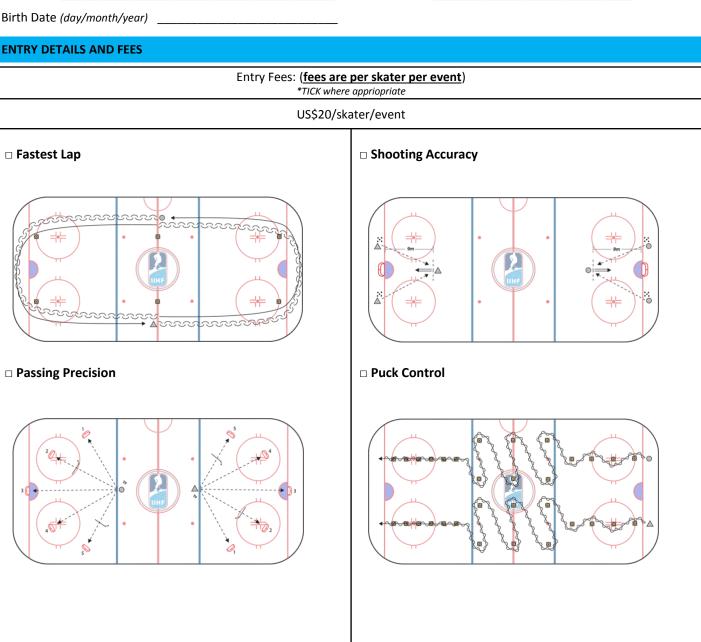

# INDIVIDUAL ENTRY FORM ICE HOCKEY

INDONESIA ICE SKATING OPEN (IISO) 2019 JAN 31 – FEB 2, 2019

## SKATER INFORMATION (Please fill-out the form CAREFULLY and COMPLETELY)

REV.01

| Name                               | Age                 | Gender 🗆 M 🗆 F         |
|------------------------------------|---------------------|------------------------|
| (to be printed on the Certificate) | (as of 31 Jan 2019) | (please check the box) |
| Rink/Club                          | Coach               |                        |
| Birth Date (day/month/year)        |                     |                        |

#### FEES & PAYMENT (All amounts are Indonesia Rupiahs)

Entry Fees

x US\$20

= US\$\_\_\_\_\_

**TOTAL PAYMENT** 

= US\$

NOTE:. Individual medals will be awarded for  $1^{st}-3^{rd}$  place winners. All participants will get score report certificate.