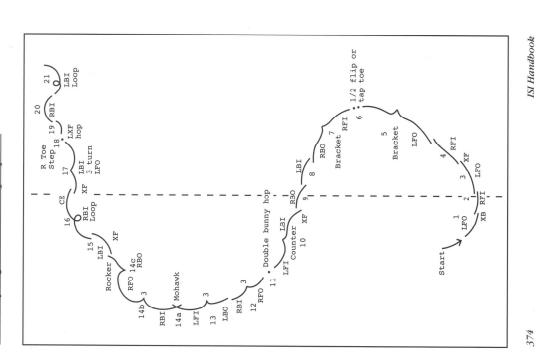

## ISI Freestyle 6 and Pair 5

# Mandatory Serpentine Dance Step Sequence

## Mandatory Dance Step Sequence

The skater must demonstrate all required turns separately for the compulsory part of the test: Right Forward Outside Rocker, Left Backward Inside Counter, Right Back Inside Loop, Left Back Inside Loop.

- a. **Right Forward Outside Rocker** A one-foot turn from RFO to RBO, with the skater rotating in the direction of the curve of the entry edge. Entry and exit edges must be held at least one time the skater's height.
- b. Left Backward Inside Counter A one-foot turn from IBI to IFI, with the skater rotating in the direction opposite the curve of the entry edge. Entry and exit edges must be held at least one time the skater's height.
- c. **Right Back Inside Loop** A one-foot movement initiated on the right back inside edge where the skater skates an oval pattern within a circle without changing direction or edge. The entry and exit of the loop must cross.
- d. Left Back Inside Loop A one-foot movement initiated on the left back inside edge where the skater skates an oval pattern within a circle without changing direction or edge. The entry and exit of the loop must cross.

In the program part of the test, the skater must demonstrate the Dance Step Sequence shown in the diagram in continuous flowing movement. The pattern must be well-balanced utilizing the full surface of the ice, as shown in the diagram. Pattern should be proportionate to the skater's size. This pattern may not be reversed.