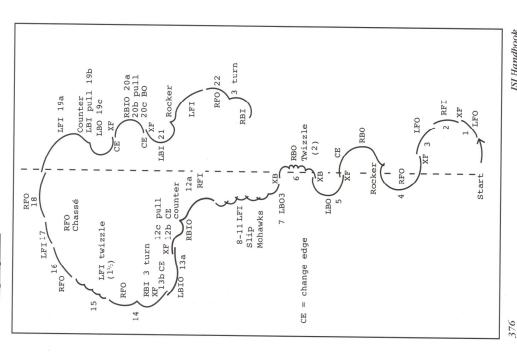

ISI Freestyle 7, Couple 8 and Pair 6

Dance Step Sequence

ISI Handbook

# ISI Freestyle 7, Couple 8 and Pair 6

### Dance Step Sequence

The skater must demonstrate all required turns separately for the Forward Inside Counter, Left Forward Inside Counter, Left Back Inside the Dance Step Sequence shown in the diagram in continuous flowing of the ice, as shown in the diagram. Pattern should be proportionate to compulsory part of the test: Right Forward Outside Rocker, Right Twizzle. In the program part of the test, the skater must demonstrate movement. The pattern must be well-balanced utilizing the full surface the skater's size. This pattern may not be reversed. Rocker, Right Back Outside Double Twizzle,

The skater should demonstrate correct (clean) turns and edges throughout the Dance Step Sequence.

- with the skater rotating in the direction opposite the curve of the a. Right Forward Inside Counter. A one foot turn from RFI to RBI, entry edge. Entry and exit edges must be held at least one time the skater's height.
- b. Left Forward Inside Counter A one foot turn from LFI to LBI, with the skater rotating in the direction opposite the curve of the entry edge. Entry and exit edges must be held at least one time the skater's height.
- c. Left Back Inside Rocker A one foot turn from LBI to LFI, with the skater rotating in the direction of the curve of the entry edge. Entry and exit edges must be held at least one time the skater's height.
- d. Right Back Outside Double Twizzle A traveling turn initiated on weight remains on the right foot with the left foot in any position the back outside edge of the right foot with two rotations, which is quickly rotated with a continuous (uninterrupted) action. The during the turn, and then is placed beside the right foot to skate the next steps.
- e. Left Forward Inside 11/2 Twizzle A traveling turn initiated on the forward inside edge of the left foot with 1 ½ rotations, which is quickly rotated with a continuous (uninterrupted) action. The weight remains on the left foot with the right foot in any position during the turn, and then is placed beside the left foot to skate the