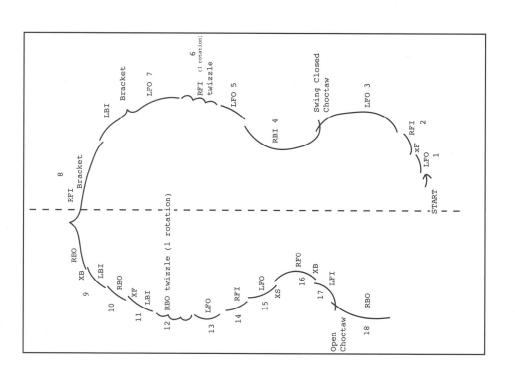

## ISI Freestyle 5, Couple 5 and 6

Dance Step Sequence

# ISI Freestyle 5, Couple 5 and 6

### Dance Step Sequence

The skater must demonstrate all required turns separately for the compulsory part of the test: Left Forward Outside Swing Closed Choctaw, Left Forward Inside Open Choctaw, Left Forward Outside Bracket, Right Forward Inside Twizzle; Right Back Outside Twizzle. In the Bracket, Right Forward Inside Twizzle; Right Back Outside Twizzle. In the program part of the test, the skater must demonstrate the Dance Step Sequence shown in the diagram in continuous flowing movement. The pattern must be well-balanced on both sides of the long axis of the rink, as shown in the diagram. The pattern should be proportionate to the skater's size. This pattern may not be reversed. This pattern may not be reversed.

The skater should demonstrate correct (clean) turns and edges throughout the Dance Step Sequence.

- a. Left Forward Outside Swing Closed Choctaw A change foot turn from LFO to RBI, where the free foot moves forward past the skating foot before being brought back to the outside of the skating foot for the turn to backward inside. The skater rotates in the direction opposite the curve of the entry edge. Entry and exit edges must be held at least one time the skater's height.
- b. Left Forward Inside Open Choctaw A change foot tum from LFI to RBO, in which the heel of the free foot moves to the inner edge side of the skaing foot before the turn to backward outside. The skater rotates in the direction opposite the curve of the entry edge. Entry and exit edges for LFI Choctaw must be held at least one time the skater's height.
- c. Left Forward Outside Bracket A turn from LFO to LBI, with the skater rotating in the direction opposite the curve of the entry edge. Entry and exit edges must be held at least one time the skater's height.
- d. Right Forward Inside Bracket A turn from RFI to RBO, with the skater rotating in the direction opposite the curve of the entry edge. Entry and exit edges must be held at least one time the skater's height.
- e. **Right Forward Inside Tutzzle** A traveling turn initiated on the forward inside edge of the right foot with one rotation, which is quickly rotated with a continuous (uninterrupted) action. The weight remains on the right foot with the left foot in any position during the turn, and then is placed beside the right foot to skate the next steps.
- f. Right Back Outside Twizzle A traveling turn initiated on the back outside edge of the right foot with one rotation, which is quickly rotated with a continuous (uninterrupted) action. The weight remains on the right foot with the left foot in any position during the turn, and then is placed beside the right foot to skate the next steps.