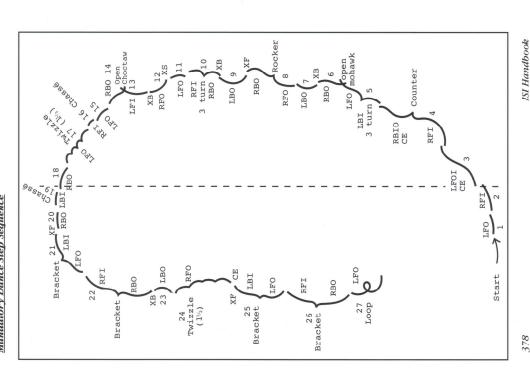

ISI Handbook

Freestyle 8, Couple 9 and Pair 7 Mandatory Dance Step Sequence

### Freestyle 8, Couple 9 and Pair 7 Mandatory Dance Step Sequence

The skater must demonstrate all required turns separately for the compulsory part of the test: Right Forward Outside Rocker, Right Forward Inside Counter, Left Forward Inside Counter, Left Back Inside Twizzle, Left Forward Outside Loop. In the program part of the test, the Rocker, Left Forward Outside 1½ Twizzle, Right Forward Outside 1½ skater must demonstrate the Dance Step Sequence shown in the diagram in continuous flowing movement. The pattern must be well-balanced utilizing the full surface of the ice, as shown in the diagram. Pattern should be proportionate to the skater's size. This pattern may not be

The skater should demonstrate correct (clean) turns and edges throughout the Dance Step Sequence.

- a. Left Backward Inside Bracket A wnn from LBI to LFO, with the skater rotating in the direction opposite the curve of the entry edge. Entry and exit edges must be at least one time the skater's height.
- b. Left Forward Outside 11/2 Twizzle A traveling turn initiated on is quickly rotated with a continuous (uninterrupted) action. The the forward outside edge of the left foot with 11/2 rotations, which weight remains on the left foot with the right foot in any position during the turn, and then is placed beside the left foot to skate the next steps.
- c. Right Forward Outside 11/2 Twizzle A traveling turn initiated on the forward outside edge of the right foot with 11/2 rotations, which is quickly rotated with a continuous (uninterrupted) action. The weight remains on the right foot with the left foot in any position during the turn, and then is placed beside the right foot to skate the
- the left forward outside edge where the skater skates an oval pattern within a circle without changing direction or edge. The entry and d. Left Forward Outside Loop A one-foot movement initiated on exit of the loop must cross.